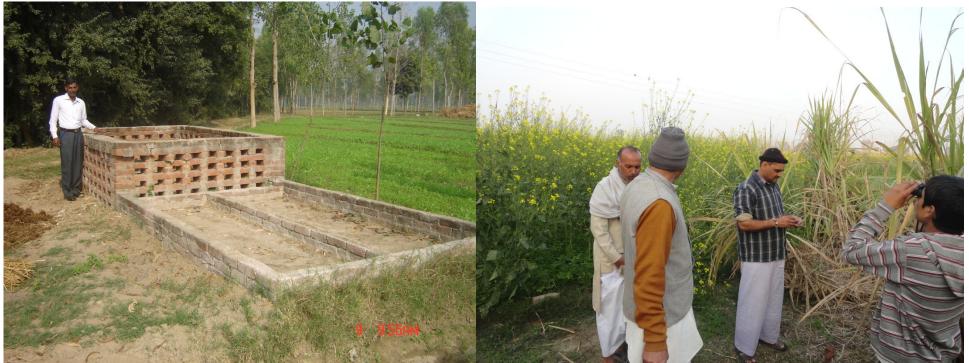

## Bird's Eye View of the Grid



### Yamuna Gram Sewa Samiti Ramra

Sompal Singh Naresh Sharma Smt. Ashwini Rakesh Gautam Iqbal Bhai Sohan Pal Naresh Kumar Jogindar



### Features

### **Project Activities**

- High Human Density
- River in Most Stressed State
- Panipat & Kairana historical nearby towns
- Low water table & contaminated ground water

- Katha Restoration
- Rainwater Harvesting well
- Sanitation
- YES
- Plantation
- River & Village Health Monitoring
- Urja Kendra
- Organic Farming
- Birds Survey
- Causeway on Katha
- Eco-San Toilet



### Status of River





### Katha Restoration





# RWHW has harvested thousands of liter of rainwaters





#### Yamuna Eco-Scholar



## Organic Farming





### Birds' Watching week



4

### Plantation

2011-12

Sapling

400



<image>



20012-13 1000 Sapling



### unh esa uk Mkys xanxh unh dk ikuh nsrk gS] lcdks ftanxh