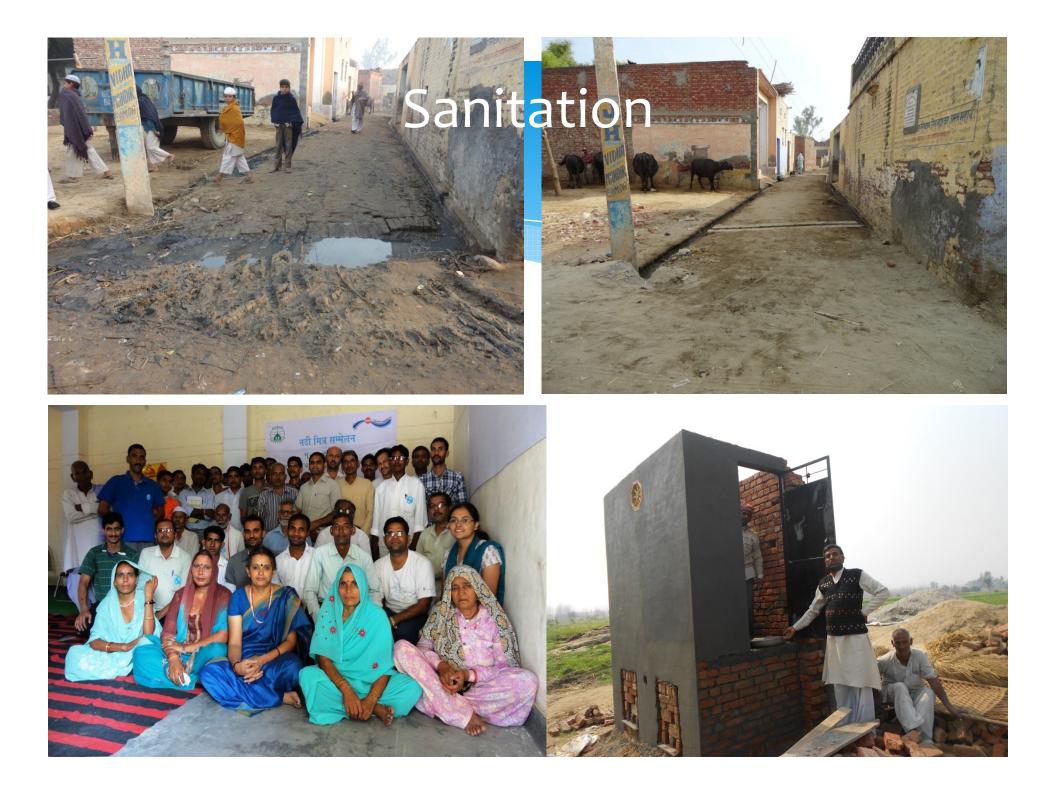

### **Project Activities**

- High Human Density
- River in Most Stressed State
- Panipat & Kairana historical nearby towns
- Low water table & contaminated ground water

- Katha Restoration
- Rainwater Harvesting well
- Sanitation
- YES
- Plantation
- River & Village Health Monitoring
- Urja Kendra
- Organic Farming
- Birds Survey
- Causeway on Katha
- Eco-San Toilet