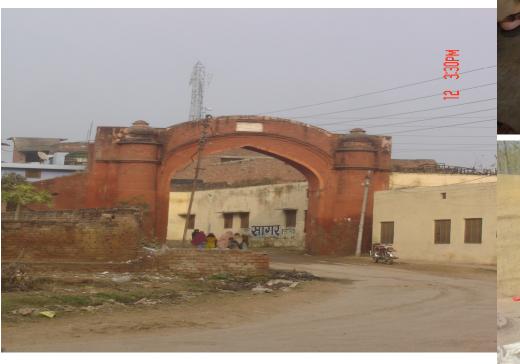

#### Yamuna Sewa Samiti Kanalsi

Kiran Pal Rana **Anil Sharma** Smt. Santosh Mahipal Rana Indarpal Sanjay Kambhoj Megh Singh Gulab Nikku



### **Features**

## **Project Activities**

- Flood plain of Somb & Yamuna Rivers
- Bound by YWC on west
- High Water Table
- Intensive & Commercial Farming
- Historical site Buria

#### Natural Farming

- YES
- River & Village Health

  Monitoring
- Stitching Center
- Waste Water Management
- Birds Survey
- Organic Farmers' Resource Centre
- Somb & Thapna Survey

## Birbal Dwar at Buria Eco-People







# Intensive Agriculture



# Natural Farming Workshop









Yamuna Eco-Scholar

# Monitoring







## Plantation

2011-12 700 Saplings 2012-13 1000 Saplings