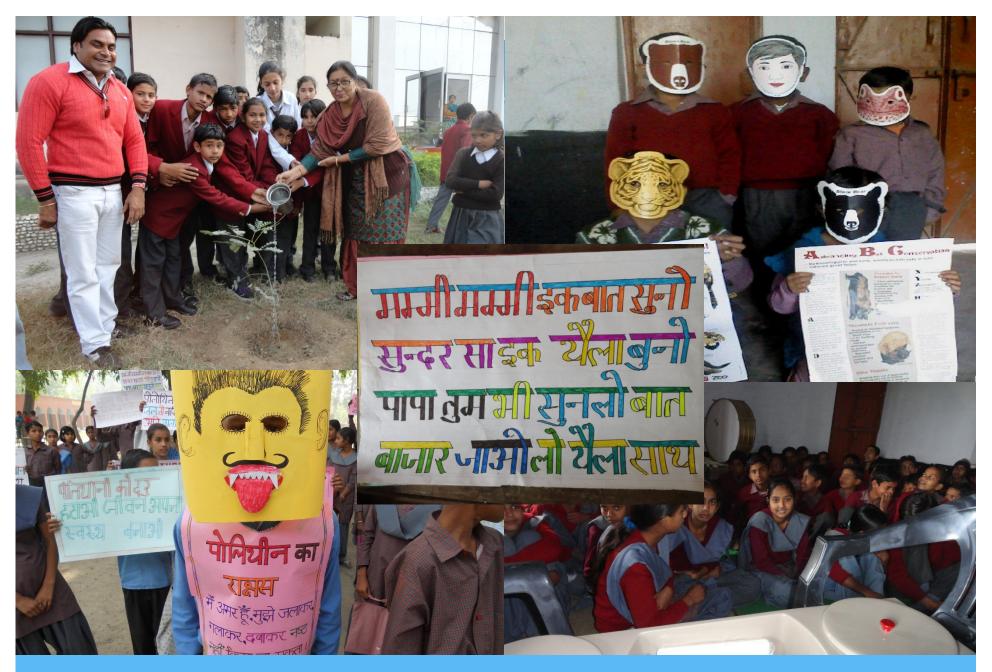

# Natural Farming Workshop

Yamuna Eco-Scholar

## Plantation

2011-12 700 Saplings 2012-13 1000 Saplings