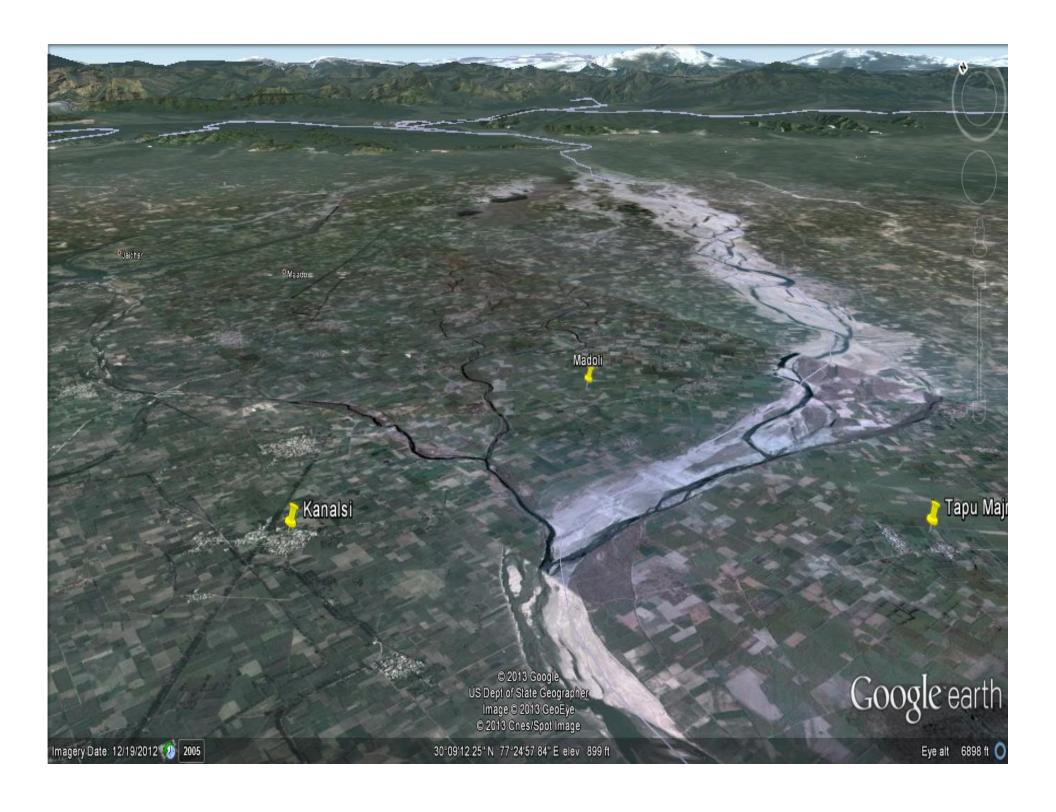

## **Project Activities**

- Flood plain of Somb & Yamuna Rivers
- Bound by YWC on west
- High Water Table
- Intensive & Commercial Farming
- Historical site Buria