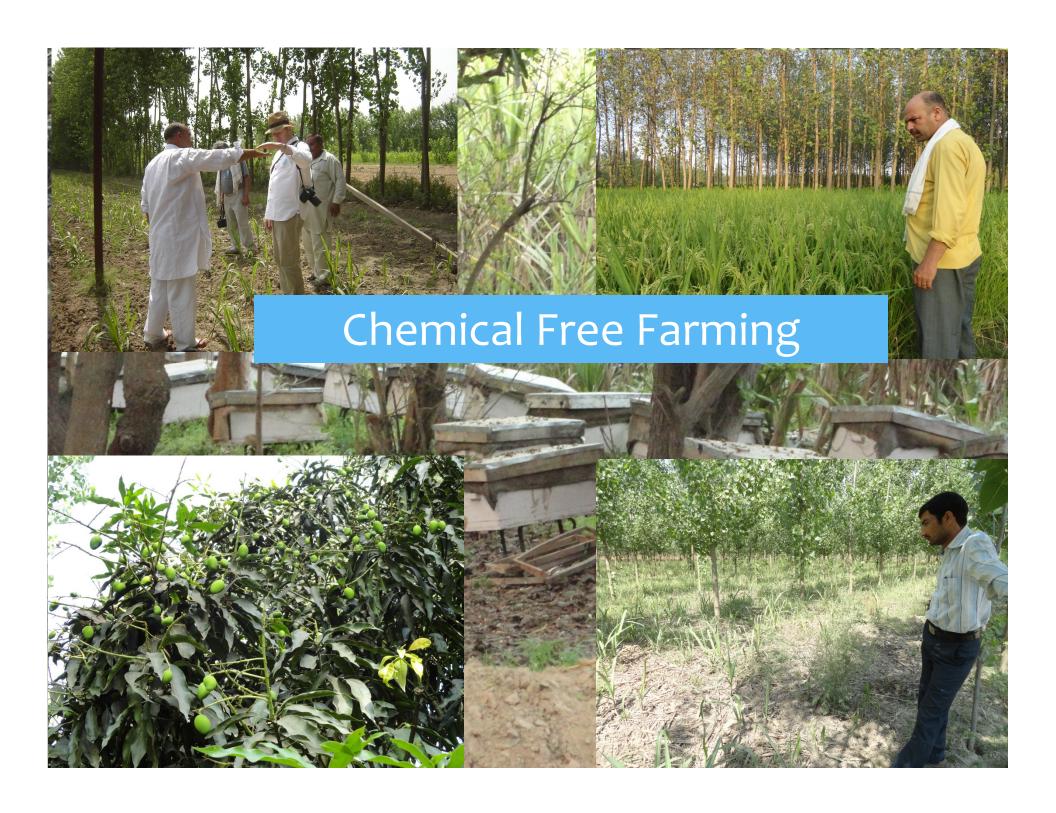

#### Natural Farming

- YES
- River & Village Health

  Monitoring
- Stitching Center
- Waste Water Management
- Birds Survey
- Organic Farmers' Resource Centre
- Somb & Thapna Survey

# Intensive Agriculture