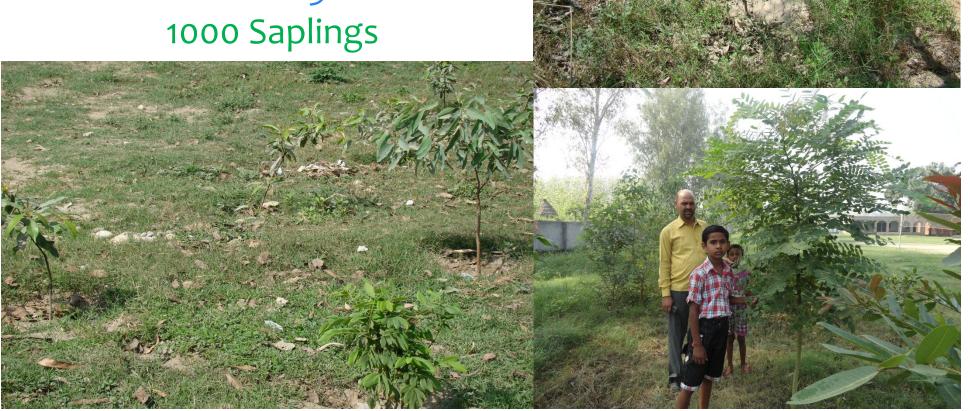

#### Yamuna Sewa Samiti Kanalsi

Kiran Pal Rana **Anil Sharma** Smt. Santosh Mahipal Rana Indarpal Sanjay Kambhoj Megh Singh Gulab Nikku



### **Features**

## **Project Activities**

- Flood plain of Somb & Yamuna Rivers
- Bound by YWC on west
- High Water Table
- Intensive & Commercial Farming
- Historical site Buria

#### Natural Farming

- YES
- River & Village Health

  Monitoring
- Stitching Center
- Waste Water Management
- Birds Survey
- Organic Farmers' Resource Centre
- Somb & Thapna Survey

## Birbal Dwar at Buria Eco-People







# Intensive Agriculture



# Natural Farming Workshop









Yamuna Eco-Scholar

# Monitoring







## Plantation

2011-12 700 Saplings 2012-13 1000 Saplings