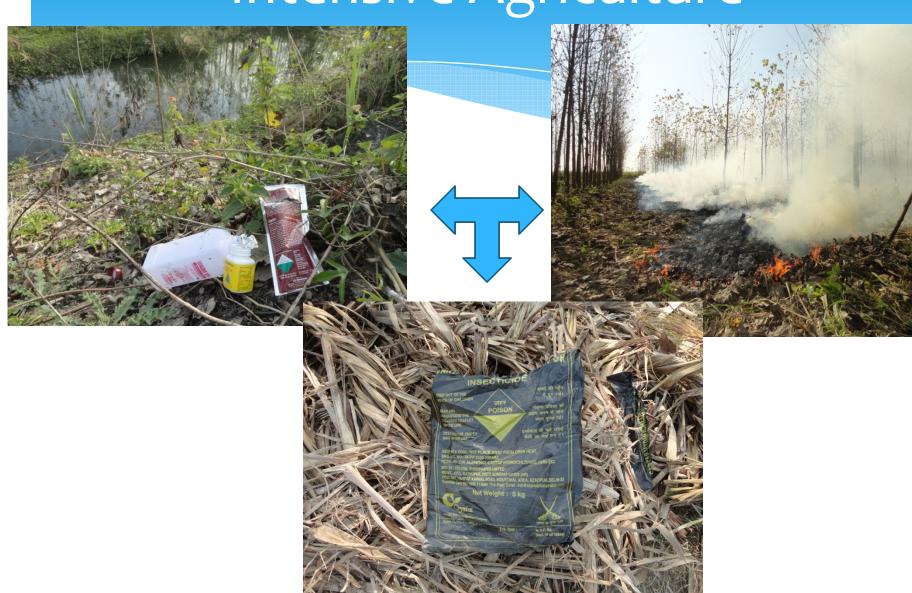

# Intensive Agriculture

## **Project Activities**

- Flood plain of Somb & Yamuna Rivers
- Bound by YWC on west
- High Water Table
- Intensive & Commercial Farming
- Historical site Buria