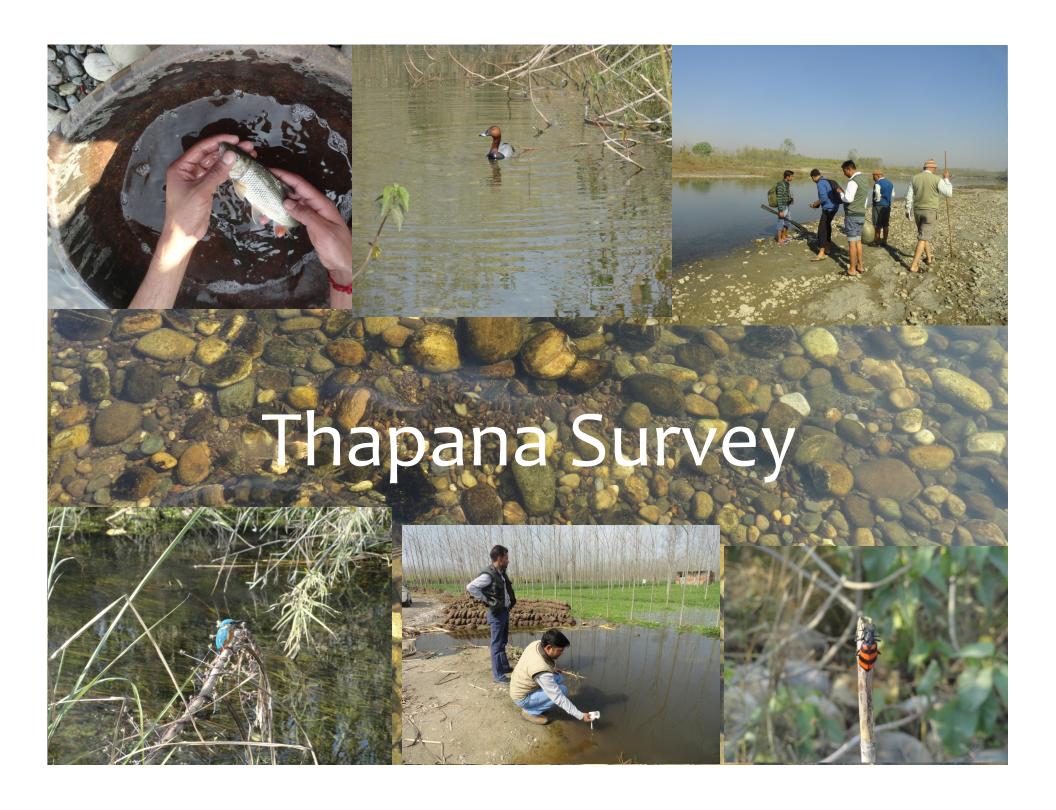

#### Natural Farming

- YES
- River & Village Health

  Monitoring
- Stitching Center
- Waste Water Management
- Birds Survey
- Organic Farmers' Resource Centre
- Somb & Thapna Survey