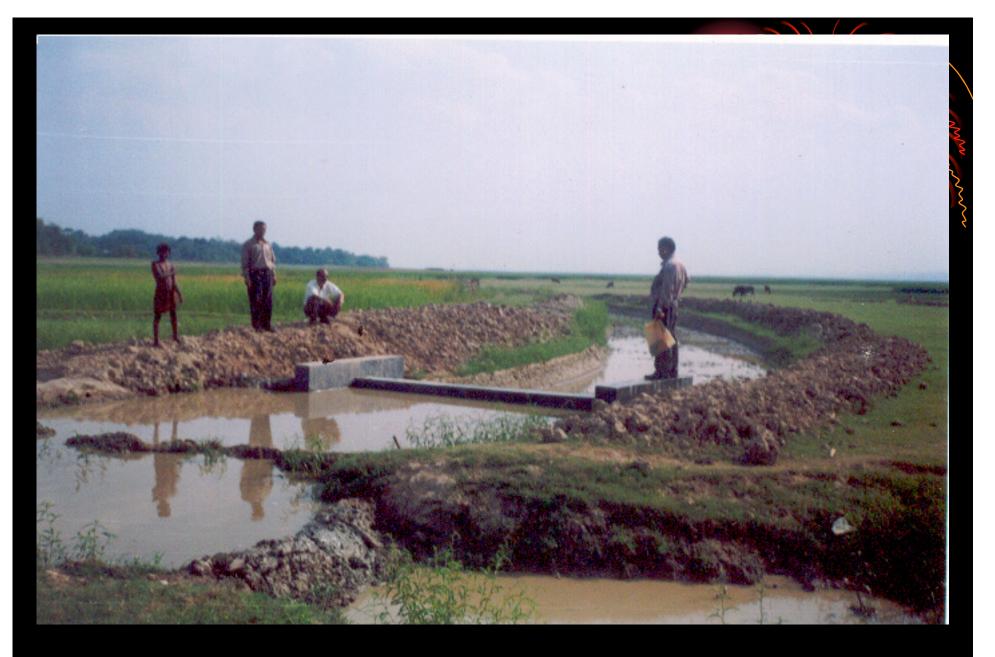

#### GULLY CONTROL PROJECT-CUM-WATER DISTRIBUTION

G.C.P. cum W.H.P. At Borodanagar under Singuacherra M.W.S., area benefited 80.0 Ha.

#### G.C.P. cum W.H.P. at Dawki

Reexcavation of Drainage Channel at Jyostnakuri visited by D.O.S.C. (PIA) which benefitted 40 Ha. Of Agri Land