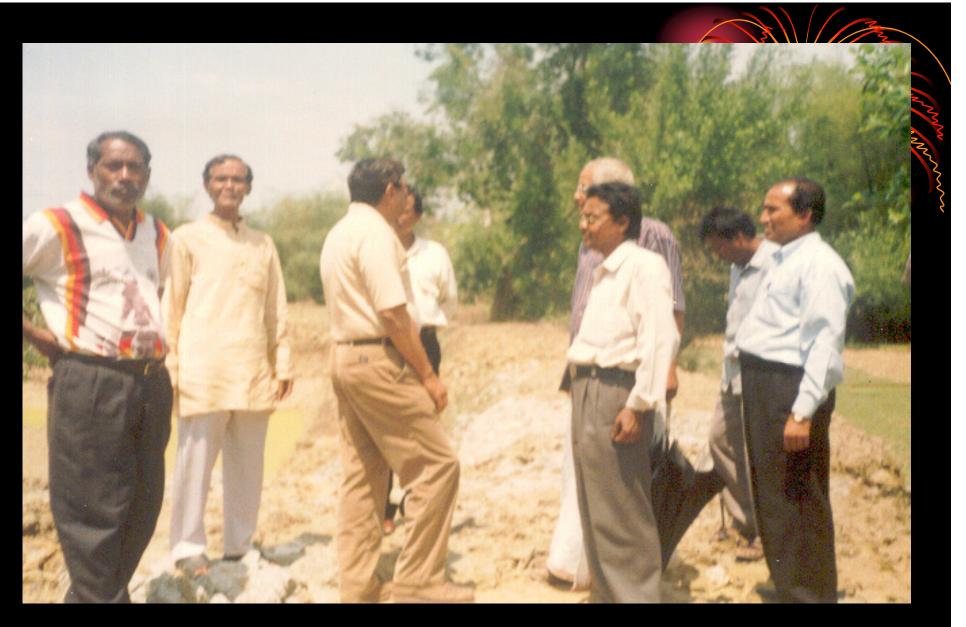

## **ASSAM AGRICULTURE UNIVERSITY**

Jt. D.S.C. (L.A.C) Govt.of Assam visited I.W.D.P. area and consulted with G.P. President Gandhi Gram and other beneficiary

Constructin of Tulakuna Road inaugurated by Late Madhabendra Dutta Choudhury under Entry Point Activity

Jt. D.S.C. (L.A.C) Govt.of Assam visited Central Nursery at Gamaria with Chairman & Secretary

Jt. D.S.C. (L.A.C) Govt.of Assam visited C.G. Bund at Lama Gamaria with Chairman & Secretary

**Evaluation and Monitoring Team visited Central Nursery at Gamaria with P.D. Karimganj** 

Jt. JDSC (LAC) Govt. of Assam visited GCP-cum-WHP at Tatirgulwith WDTL which benefited 80 Ha. of Land