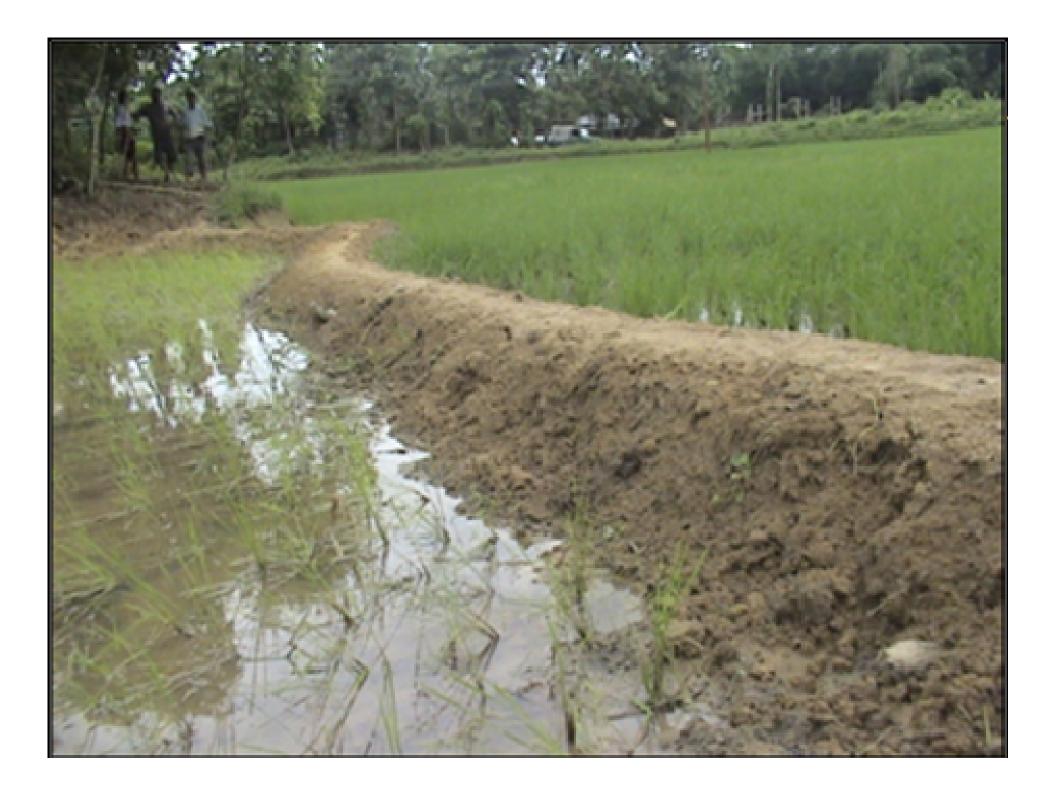

#### CONTOUR GRADED BUND

- Runoff retention and prevention on sand deposits in paddy fields.
- Helped in core irrigation for summer paddy crops and moisture content of fields.
- CGD bunds serving as Feeder roads.
- Executed 35 nos. of Contour graded bunds.

# CONTOUR GRADED BUND

Contour Graded Bund with Culvert at Chinanalcherra, area benefited 25.0 Ha.