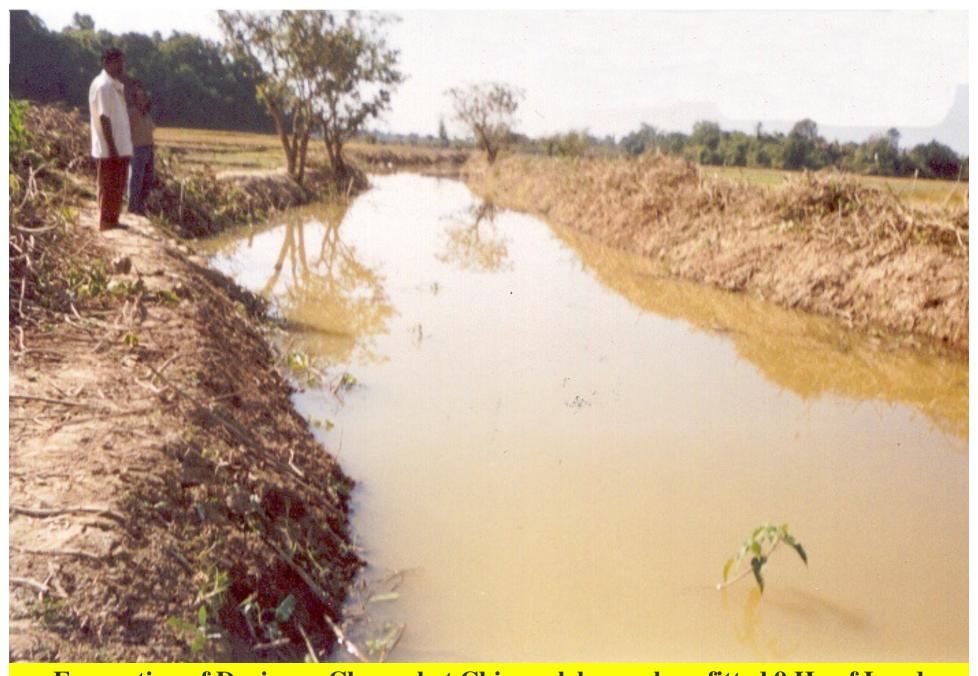

#### G.C.P. cum W.H.P. at Dawki

Reexcavation of Drainage Channel at Jyostnakuri visited by D.O.S.C. (PIA) which benefitted 40 Ha. Of Agri Land