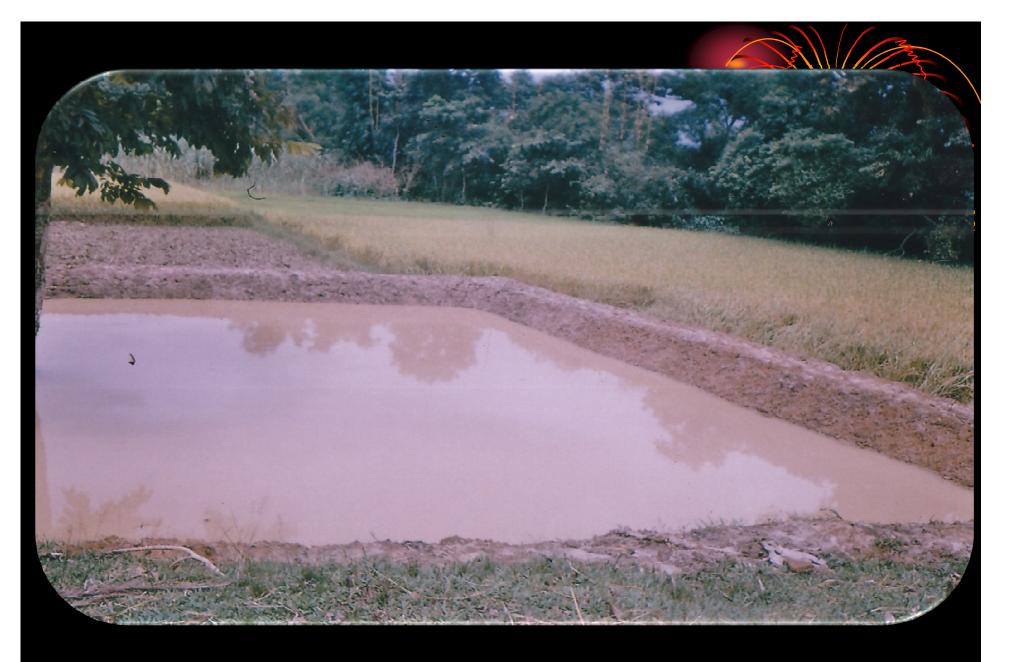

#### **FARM PONDS:**

- Ponds served as source for Drinking water, Stress irrigation, Fish and Duck Farming.
- Farm ponds recharged Ground water.

# **FARM PONDS**

**FARM POND (AGRI LAND)** 

BENEFITTED AREA: 3.8 Ha. MANDAYS: 287 Nos.