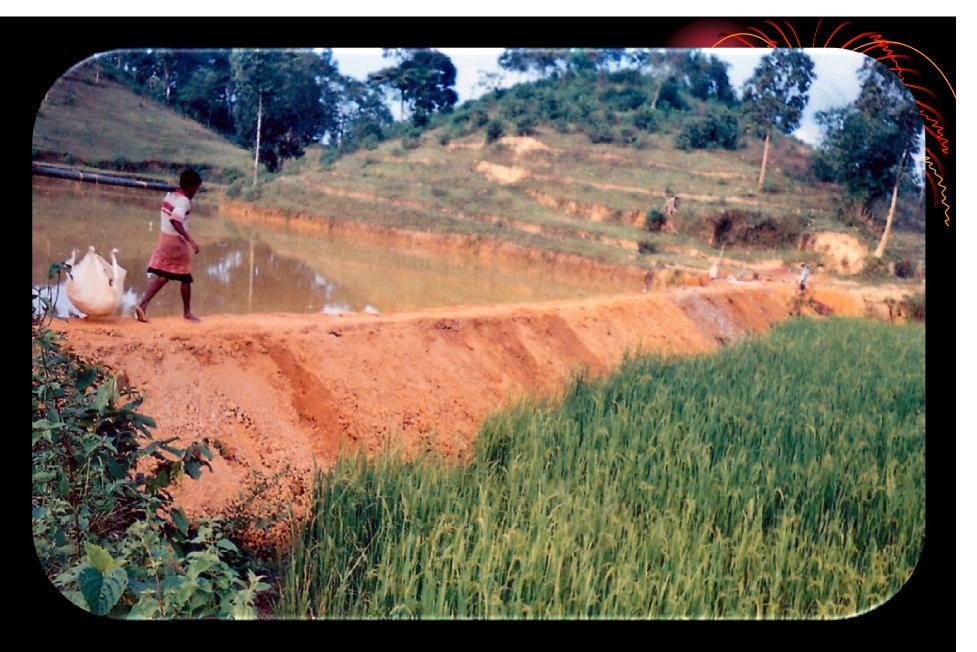

## **ASSAM AGRICULTURE UNIVERSITY**

Jt. D.S.C. (L.A.C) Govt.of Assam visited I.W.D.P. area and consulted with G.P. President Gandhi Gram and other beneficiary

Constructin of Tulakuna Road inaugurated by Late Madhabendra Dutta Choudhury under Entry Point Activity