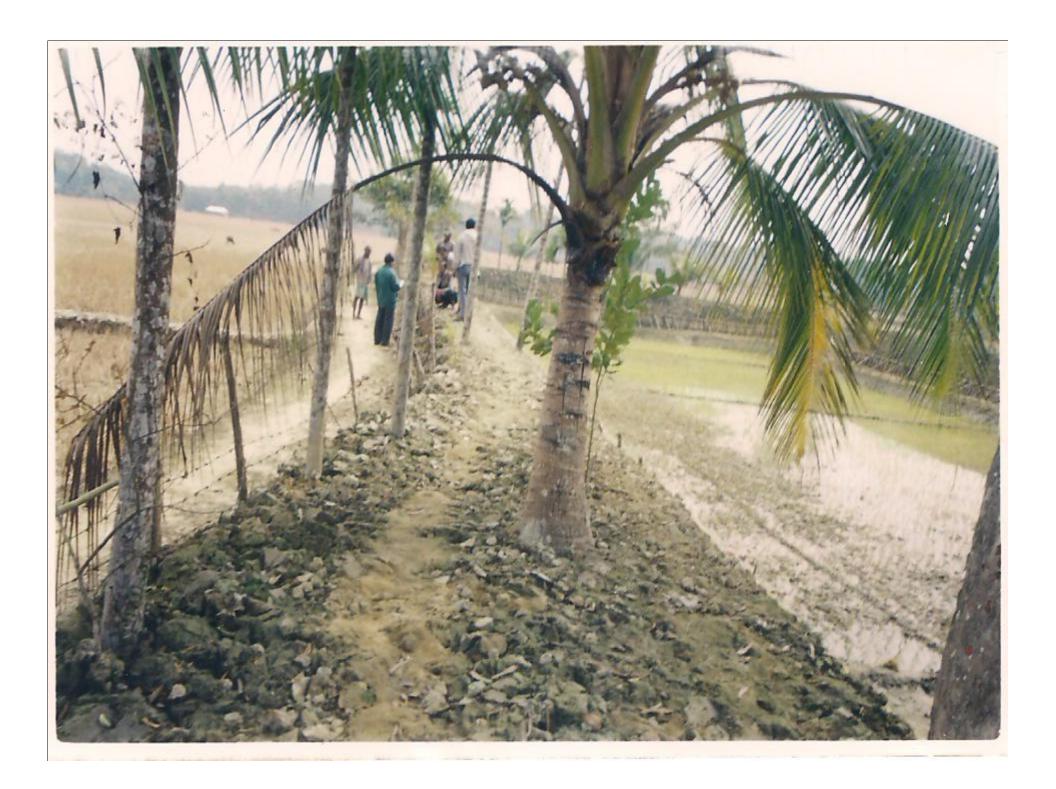

#### PLANTATION WORKS

- Planted in Unclassed State Forest, Private holdings & Community lands.
- Horticulture spp. like Coconut, Areca nut, Guava, Litchi, Lemon etc. promoted for economic return.
- Planted erosion control spp. and moisture conservation in undulating topography.

Afforestation at Dawki, Area = 35.0 Ha.