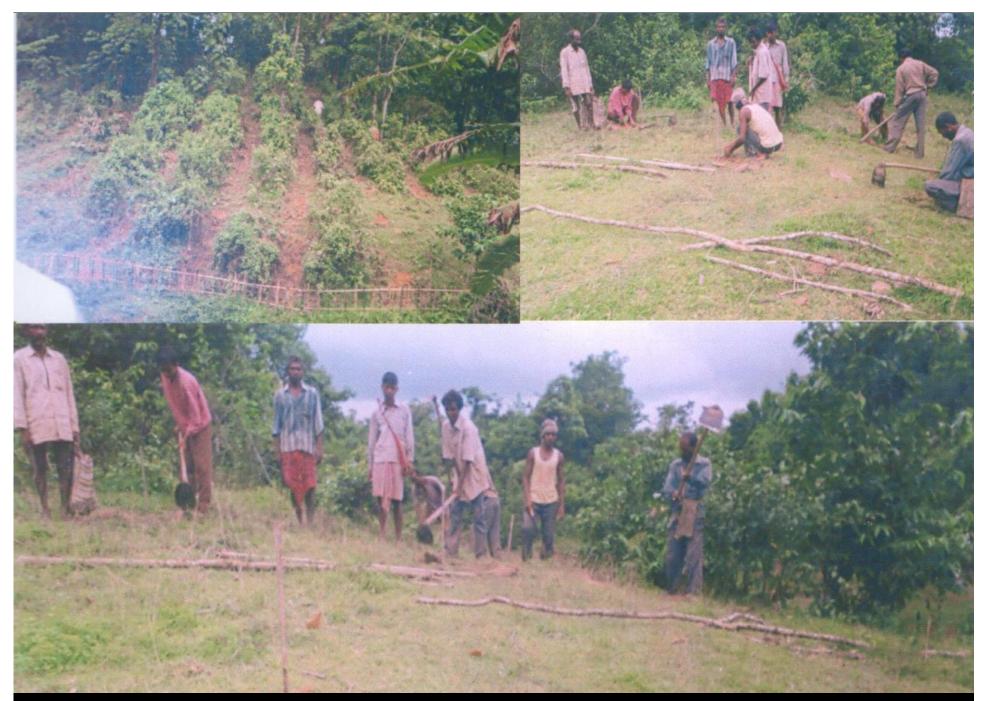

#### ACTIVITIES UNDERTAKE

Conducted PRA exercises, Capacity building, Training, Formed SHG, UG, WC, Watershed Association, EPA activities -Constructed ring wells, village approach roads, repaired community hall followed by work components.

#### NURSERY & PLANTATEON

- · Central nurseries raised.
- Villagers trained up in Nursery management for self-sustenance.
- Stocks utilized in Hort-Silvi block Plantation, distribution among beneficiaries and other agencies.

#### PLANTATION WORKS

- Planted in Unclassed State Forest, Private holdings & Community lands.
- Horticulture spp. like Coconut, Areca nut, Guava, Litchi, Lemon etc. promoted for economic return.
- Planted erosion control spp. and moisture conservation in undulating topography.