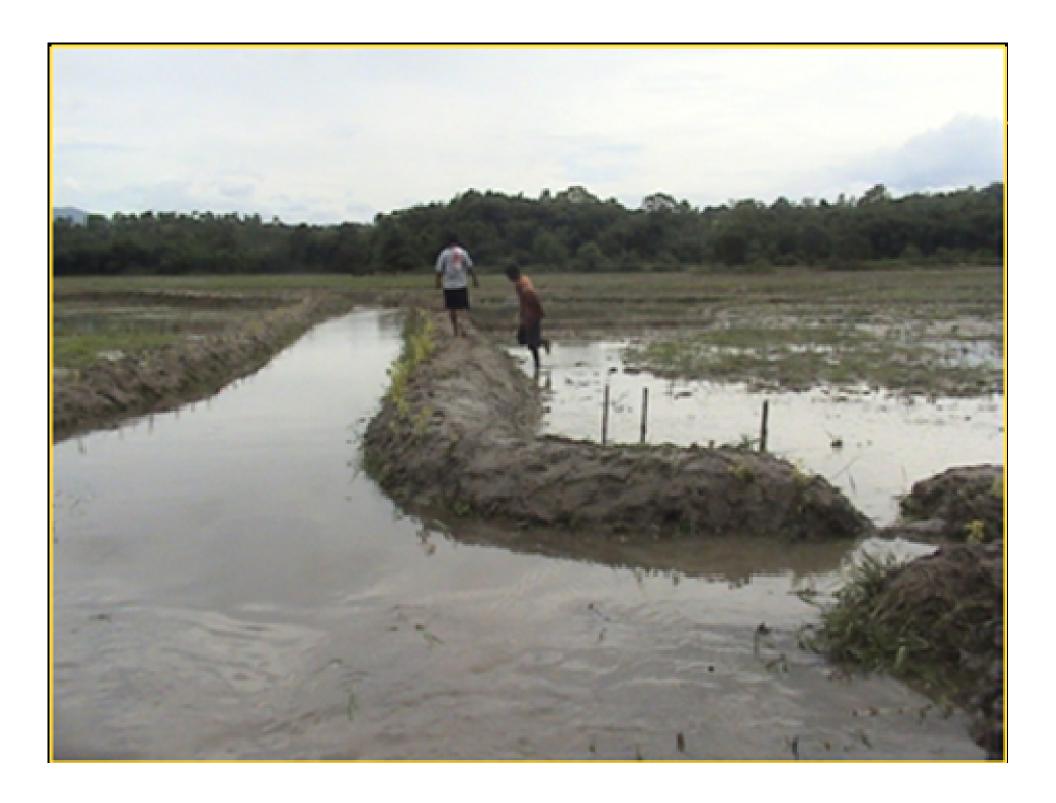

#### **RAIN WATER HARVESTING:**

Water harvesting structure; Percolation tanks; Recharge trenches; Farm ponds; Catchment and subcatchment and watershed treatment.

#### **FARM PONDS:**

- Ponds served as source for Drinking water, Stress irrigation, Fish and Duck Farming.
- Farm ponds recharged Ground water.