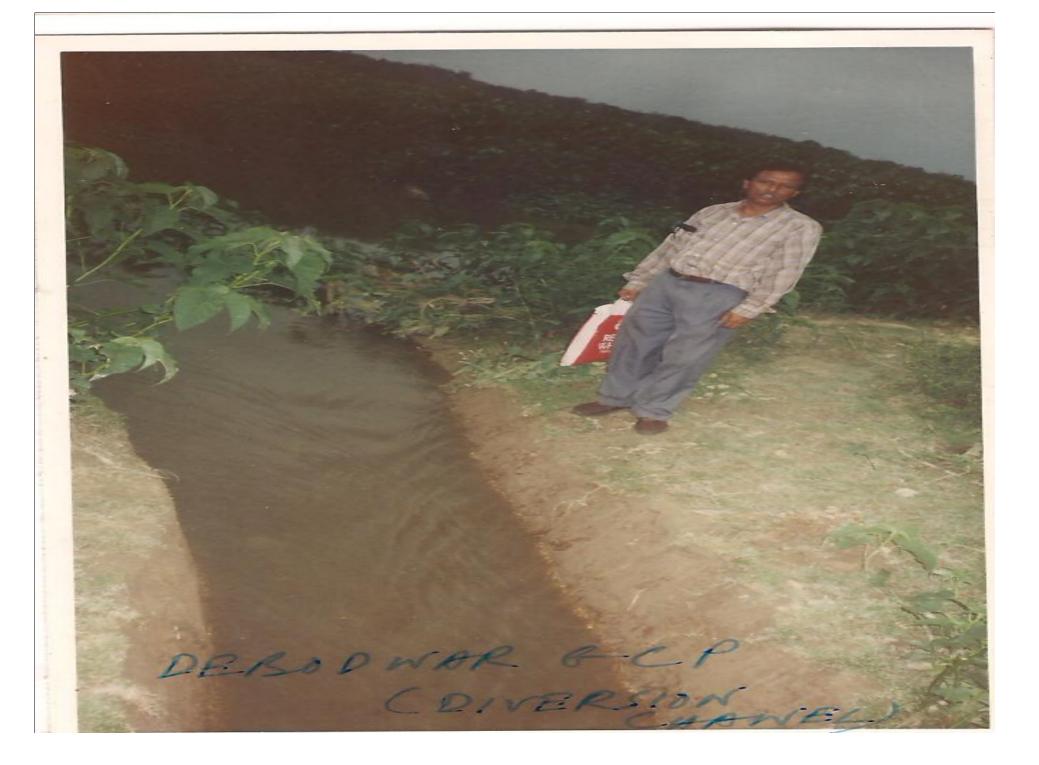

#### GULLY CONTROL PROJECT-CUM-WATER DISTRIBUTION

G.C.P. cum W.H.P. At Borodanagar under Singuacherra M.W.S., area benefited 80.0 Ha.