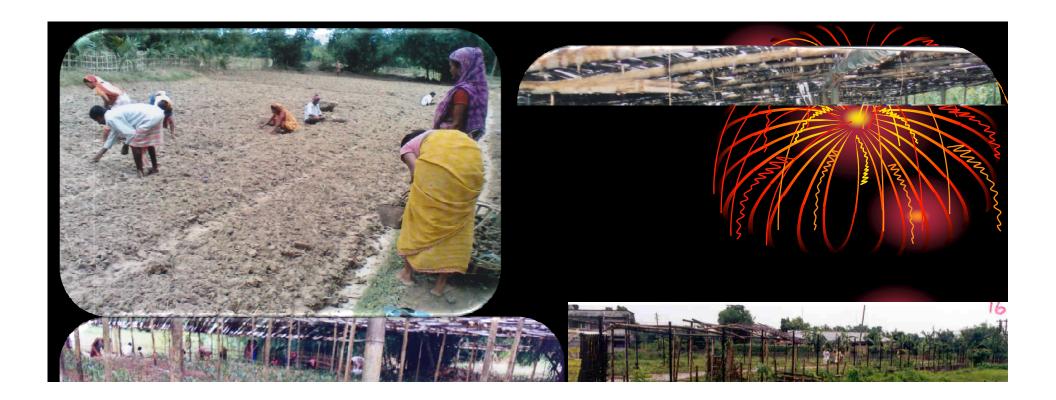

#### ACTIVITIES UNDERTAKE

Conducted PRA exercises, Capacity building, Training, Formed SHG, UG, WC, Watershed Association, EPA activities -Constructed ring wells, village approach roads, repaired community hall followed by work components.

#### USER & SELFHELP GROUPS:

- Formed 47 nos of UGs & 135 nos of SHGs.
- Members of UG/SHGs involved in supervision & also physically engaged in implementation of scheme.

#### **ROLE OF WOMEN:**

- Women members involved in Formulation, Supervision & Execution of schemes.
- Developed backyard kitchen gardens.
- Trained in nursery & handlooms.
- Some women also worked as casual labours.

#### NURSERY & PLANTATEON

- · Central nurseries raised.
- Villagers trained up in Nursery management for self-sustenance.
- Stocks utilized in Hort-Silvi block Plantation, distribution among beneficiaries and other agencies.

#### PLANTATION WORKS

- Planted in Unclassed State Forest, Private holdings & Community lands.
- Horticulture spp. like Coconut, Areca nut, Guava, Litchi, Lemon etc. promoted for economic return.
- Planted erosion control spp. and moisture conservation in undulating topography.

## **PLANTATION WORKS**

SPECIES: TEAK, GAMAR, CHAM, MAHA NEEM, ARECANUT VEG. FENCING MATERIALS: IPOMEA CUTTING, HALF BAMBOO KAMIS & TONGAL MAN DAYS: 1230 Nos.

**SOWING & PLANTING WORKS** 

SOWING & PLANTING WORKS WITH VEGETATIVE FENCING