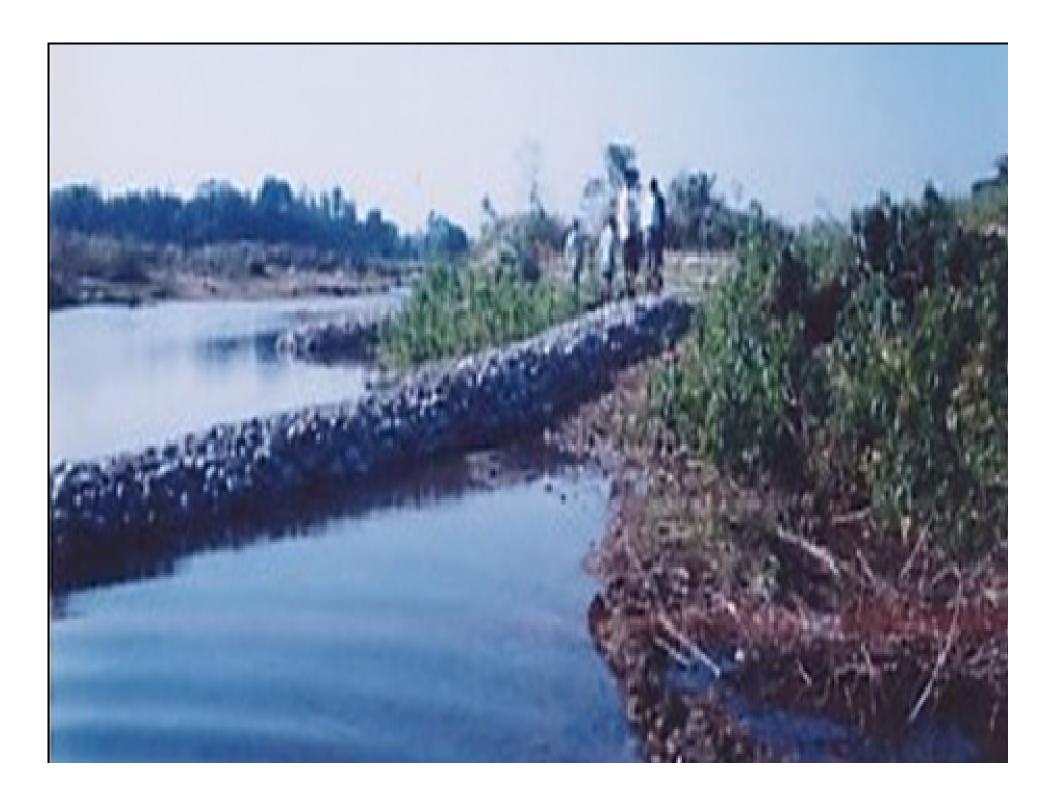

#### COMMUNITY IRRIGATION CHE

- Channels caters water distribution to paddy fields during lean season.
- Executed 01 no of Community Irrigation Channel.

# COMMUNITY IRRIGATION CHANNEL

**Excavation of Drainage Channel at Chinanalcherra, benefitted 9 Ha.of Land** 

Jt. D.S.C. (L.A.C) Govt.of Assam visited Drainage Channel at Rongpur with W.D.T.L., Area benefited 15.0 Ha.