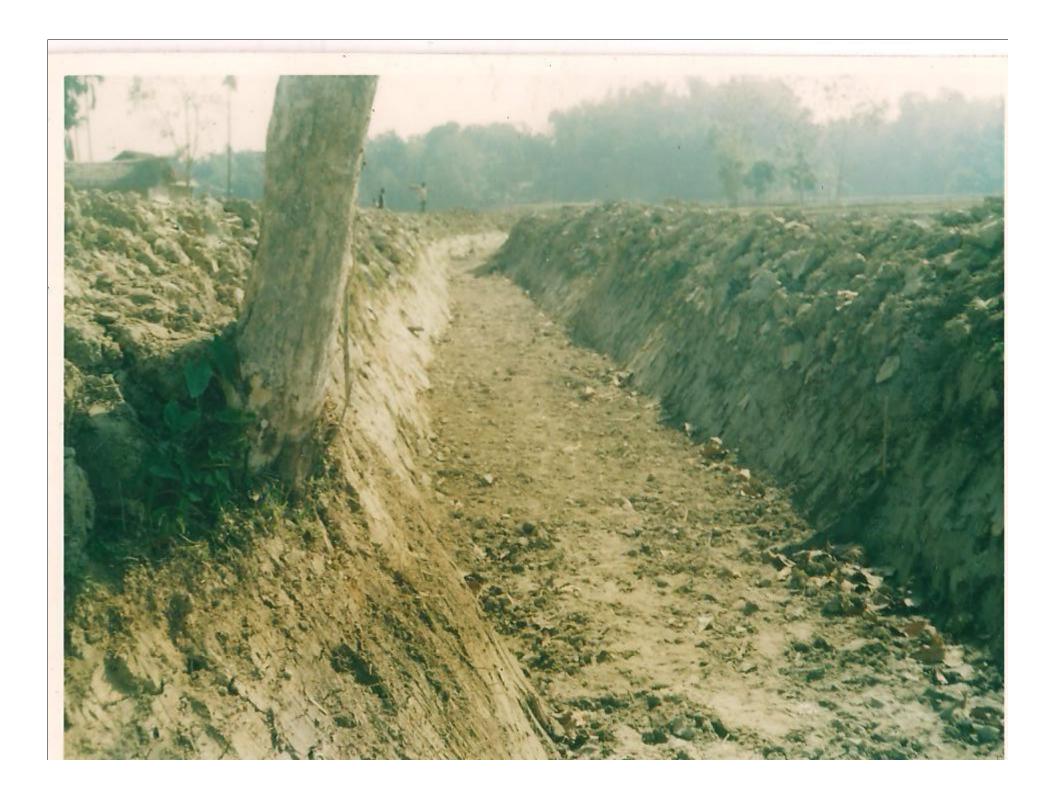

#### DRAINAGE LINE TREATMENT

- Removal of infested weed *Ipomea* cornea cleared permanent inundations of Drainage lines.
- Land devpt. through
   Decongestion, Re-excavation and cleaning of chocked drainage channels.
- Arable lands reclaimed for cultivation.

#### DRAINAGE LINE TREATMENT

**Drainage line Treatment with wire crates** 

DRAINAGE LINE TREATMENT: BOULDER WITH WIRE CRATES AGRI LAND MANDAYS GENERATED: 220 Nos.

TO CONTROL BED SLOPE, CHECH SCOURING AND CUTTING, PROTECT BANK EROSION SIDE SLOPE