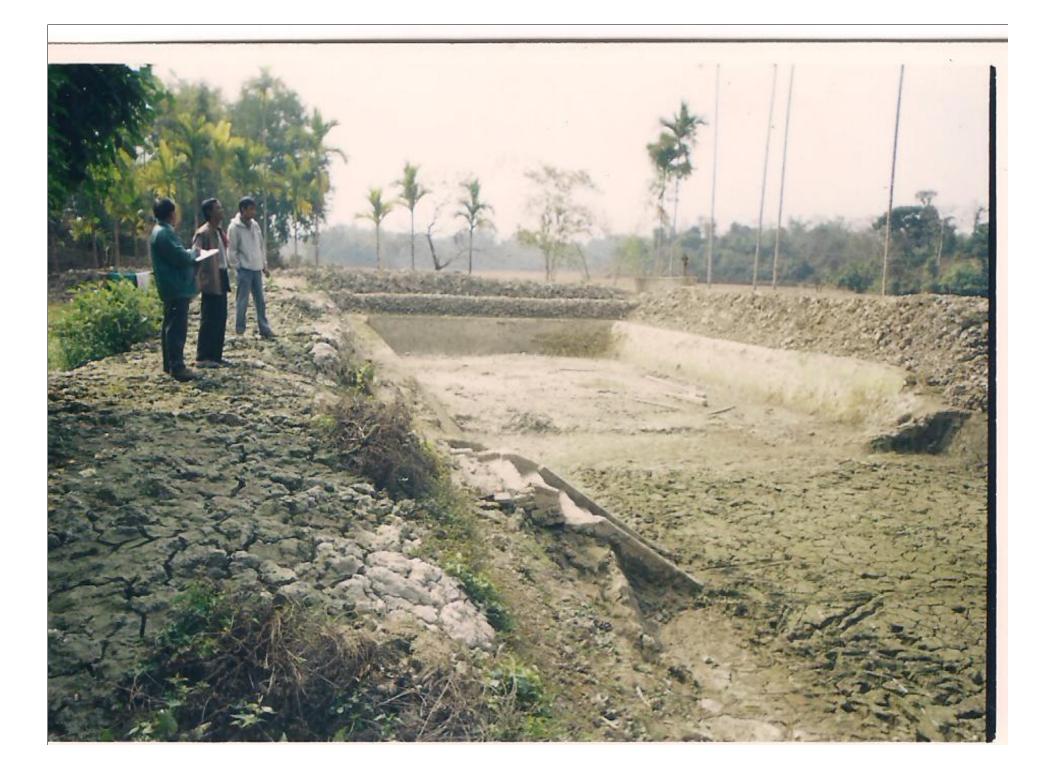

#### **PERCOLATION TANK:**

- For moisture conservation at foothills and minor irrigation to the adjoining fields.
- 06 nos. of Percolation Tanks were constructed.

#### PERCOLATION TANKS

PERCOLATION TANK