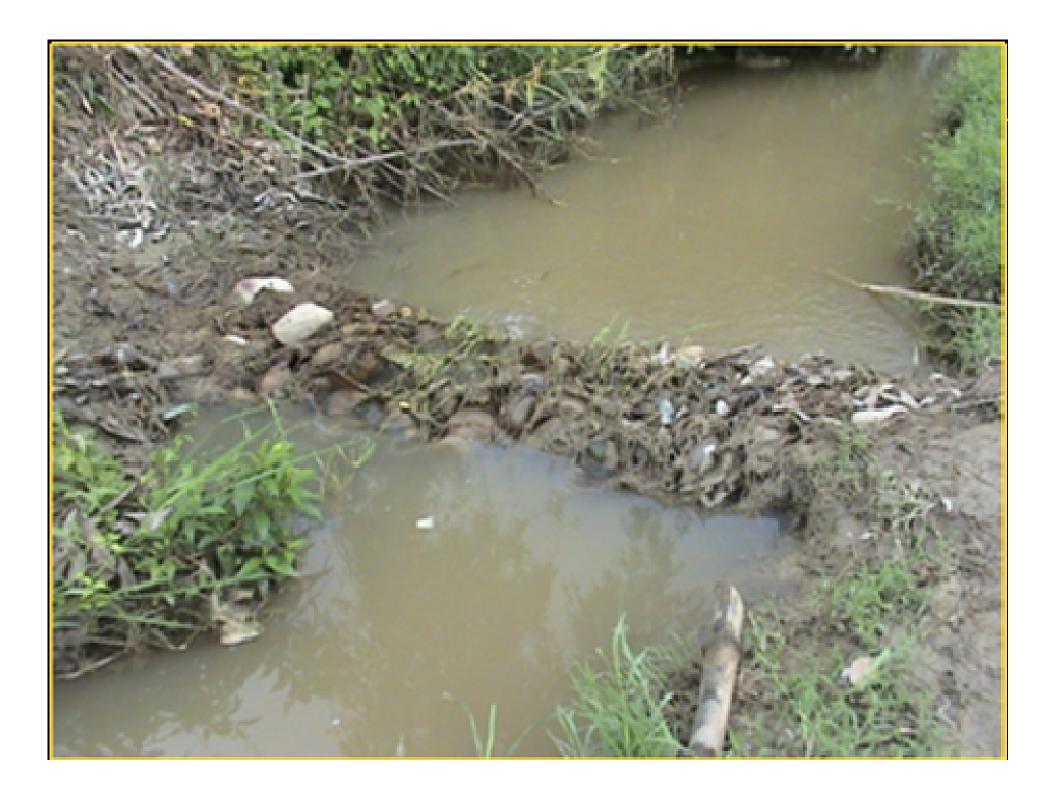

#### **BOULDER CHECK DAM:**

- Check Dams provided in perennial sources checked silt deposition and moisture conservation.
- Loose boulder check dams conserved soil moisture to adjacent Paddy fields.

### **BOULDER CHECK DAM**

Boulder Check-Dam at Bakalkandi benefitted 12 Ha. Of Agri Land.