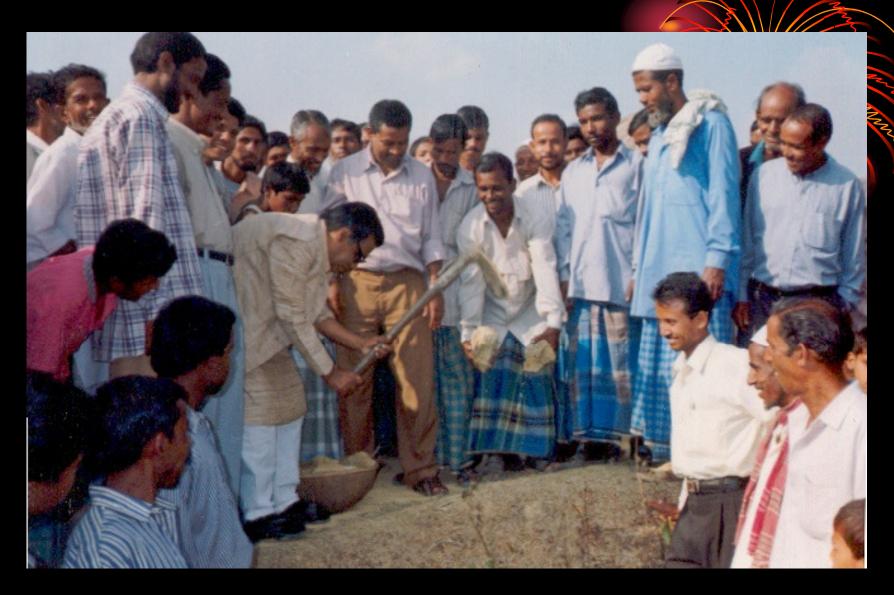

## **ASSAM AGRICULTURE UNIVERSITY**

Jt. D.S.C. (L.A.C) Govt.of Assam visited I.W.D.P. area and consulted with G.P. President Gandhi Gram and other beneficiary

Constructin of Tulakuna Road inaugurated by Late Madhabendra Dutta Choudhury under Entry Point Activity

## পতিত জমি উন্নয়ন প্রকল্পের অধীনে সড়ক সংস্কারের কাজ শুরু ভৈরবনগরে

युगमञ्जा প্রতিবেদন, রামকৃষ্ণ নগর : মতিলাল গড় সুসংহত পতিত জমি উন্নয়ন প্রকল্পের অধীনে গত ২০ ফেব্রুয়ারি পাথর কোয়ারিতে ২.৪ দীর্ঘ সডক নির্মাণের আনষ্ঠানিক উদ্বোধন করেছেন পতিত জমি উন্নয়ন প্রকল্প পরিচালন সমিতির সদস্য মাধবেন্দ্র দত্ত চৌধুরী । অনুষ্ঠানে ভূ-সংরক্ষণ বিভাগের আধিকারিক এম হক সহ অন্যান্য বিভাগীয় কর্মকর্তারা উপস্থিত ছিলেন। এই উপলক্ষে তুলাকোণা এম ই স্কুল প্রাঙ্গণে এদিন মাধবেন্দ্র দত্ত চৌধুরীর পৌরোহিত্যে পতিত জমি উন্নয়ন প্রকল্প সম্বন্ধে জনসাধারণকে ওয়াকিবহাল করেন জেলা ভূ-সংরক্ষণ ও কৃষি বিভাগের কর্মকর্তারা 🕸 ওই সভায় সভাপতির ভাষণে মাধবেক্স দত্ত চৌধরী বলেন, মতিলাল গড় পতিত জমি