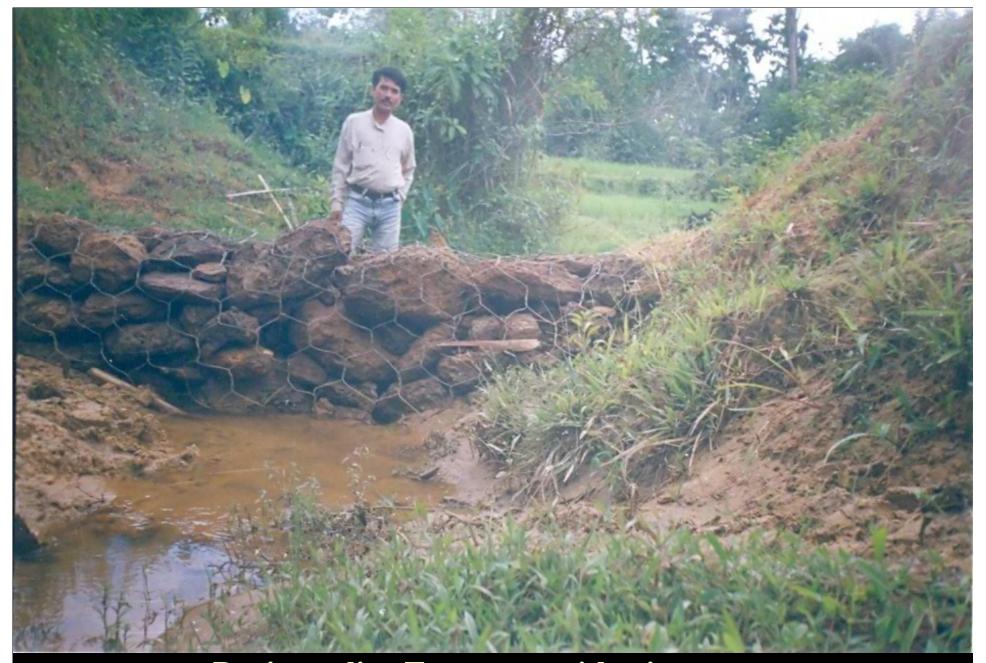

#### DRAINAGE LINE TREATMENT

**Drainage line Treatment with wire crates** 

DRAINAGE LINE TREATMENT: BOULDER WITH WIRE CRATES AGRI LAND MANDAYS GENERATED: 220 Nos.

TO CONTROL BED SLOPE, CHECH SCOURING AND CUTTING, PROTECT BANK EROSION SIDE SLOPE