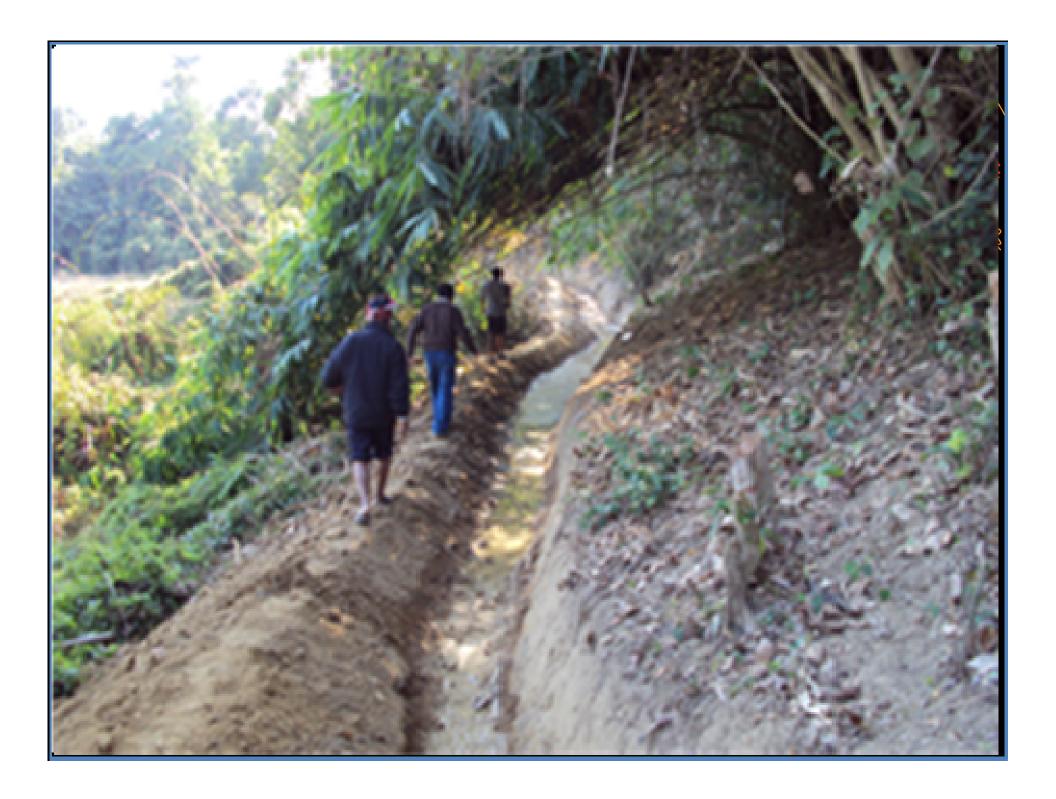

#### DRAINAGE LINE TREATMENT

- Removal of infested weed *Ipomea* cornea cleared permanent inundations of Drainage lines.
- Land devpt. through
   Decongestion, Re-excavation and cleaning of chocked drainage channels.
- Arable lands reclaimed for cultivation.

#### G.C.P. cum W.H.P. at Dawki

Reexcavation of Drainage Channel at Jyostnakuri visited by D.O.S.C. (PIA) which benefitted 40 Ha. Of Agri Land