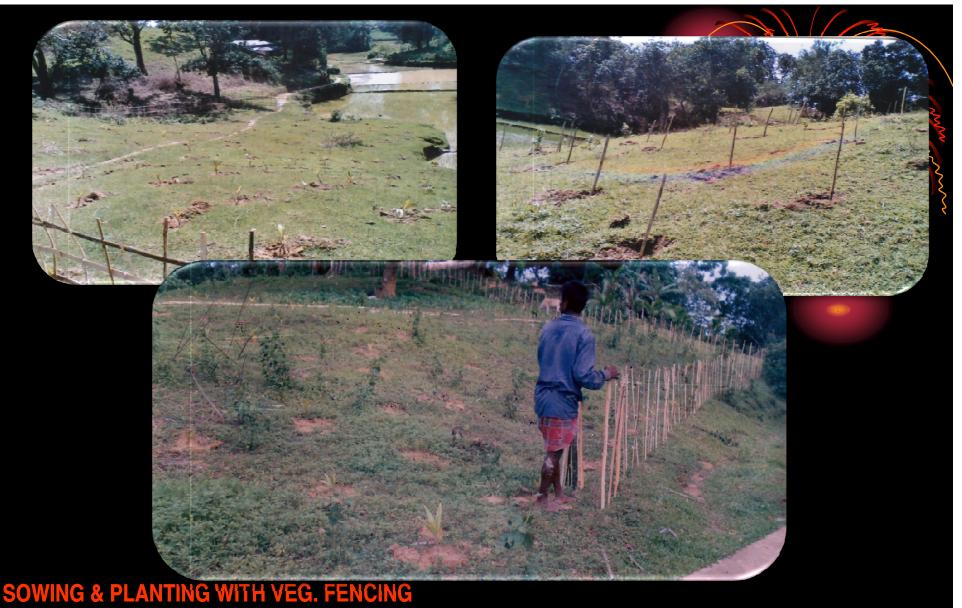

## **PLANTATION WORKS**

SPECIES: TEAK, GAMAR, CHAM, MAHA NEEM, ARECANUT VEG. FENCING MATERIALS: IPOMEA CUTTING, HALF BAMBOO KAMIS & TONGAL MAN DAYS: 1230 Nos.

**SOWING & PLANTING WORKS** 

SOWING & PLANTING WORKS WITH VEGETATIVE FENCING