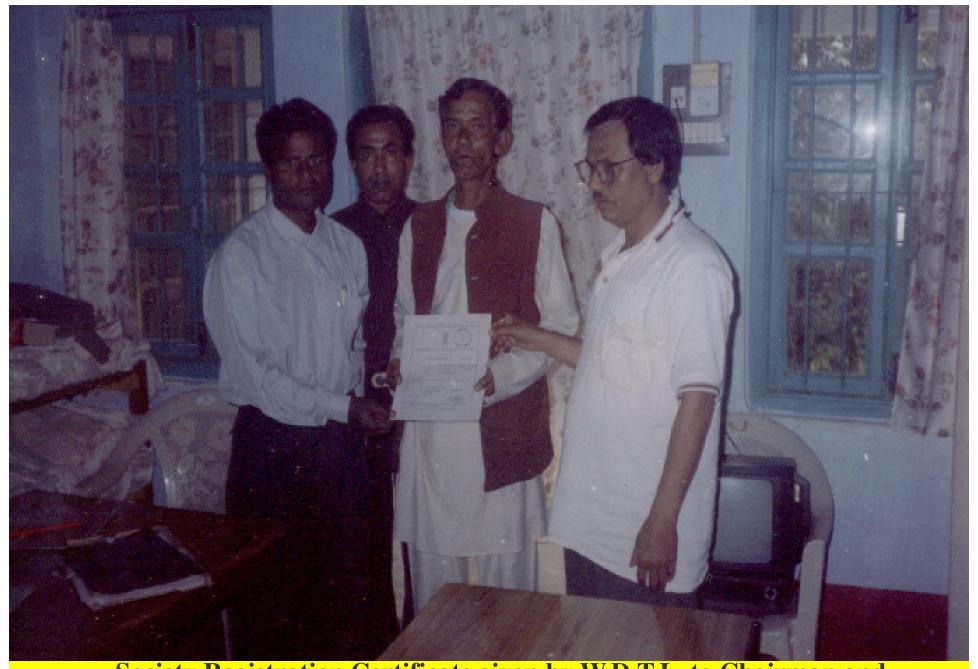

Awareness Camp at Anandapur, speech delivered by WDTL Agriculture (Part)

**Awareness Camp at Kalyanpur** 

Society Registration Certificate given by W.D.T.L. to Chairman and Secretary, Lower Nabincherra

A portion of crowd in the Association Formation Meeting at Singuacherra