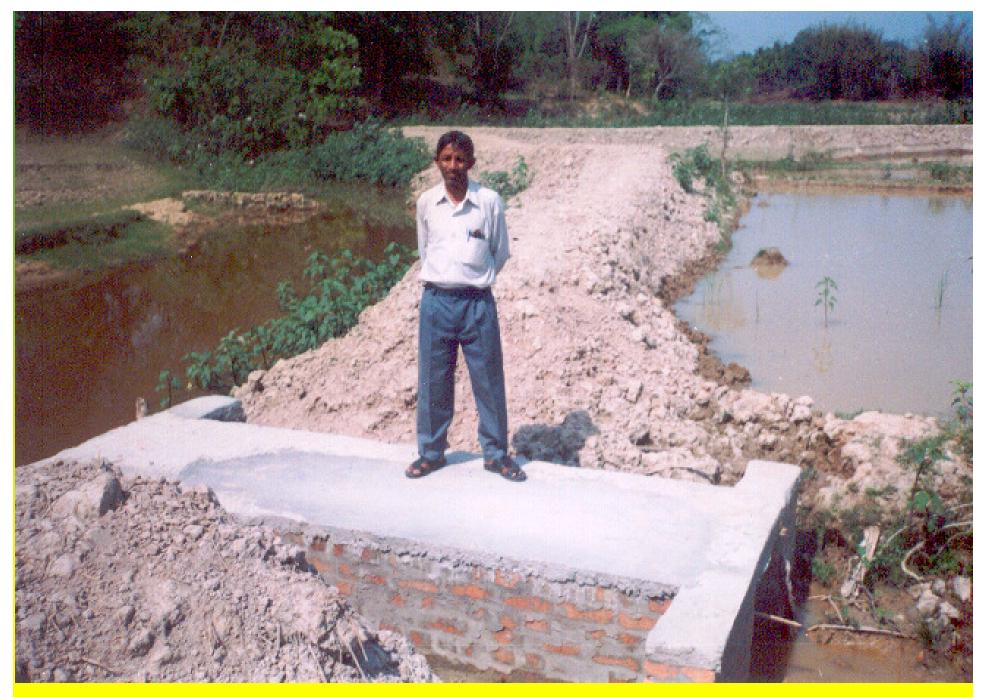

#### GULLY CONTROL PROJECT-CUM-WATER DISTRIBUTION

G.C.P. cum W.H.P. At Borodanagar under Singuacherra M.W.S., area benefited 80.0 Ha.

#### G.C.P. cum W.H.P. at Dawki

Reexcavation of Drainage Channel at Jyostnakuri visited by D.O.S.C. (PIA) which benefitted 40 Ha. Of Agri Land