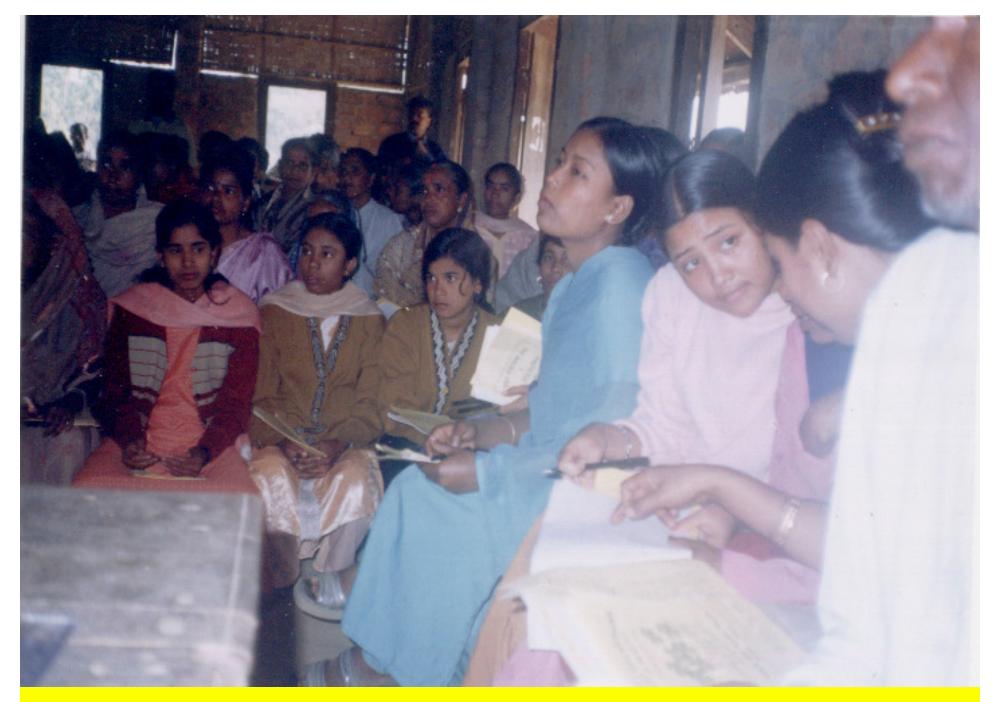

# CAPACITY BUILDING

**Accountancy Work trained by W.D.T.L. to Secretary & President** 

A portion of crowd in the training of S.H.G. at Gamaria

**Awareness Camp at Cherrar Par** 

Awareness Camp at Cherrar Par, Speech delivered by PIA (DOSC Cachar)

A portion of crowd in the U.G. Training at Gandhi Nagar