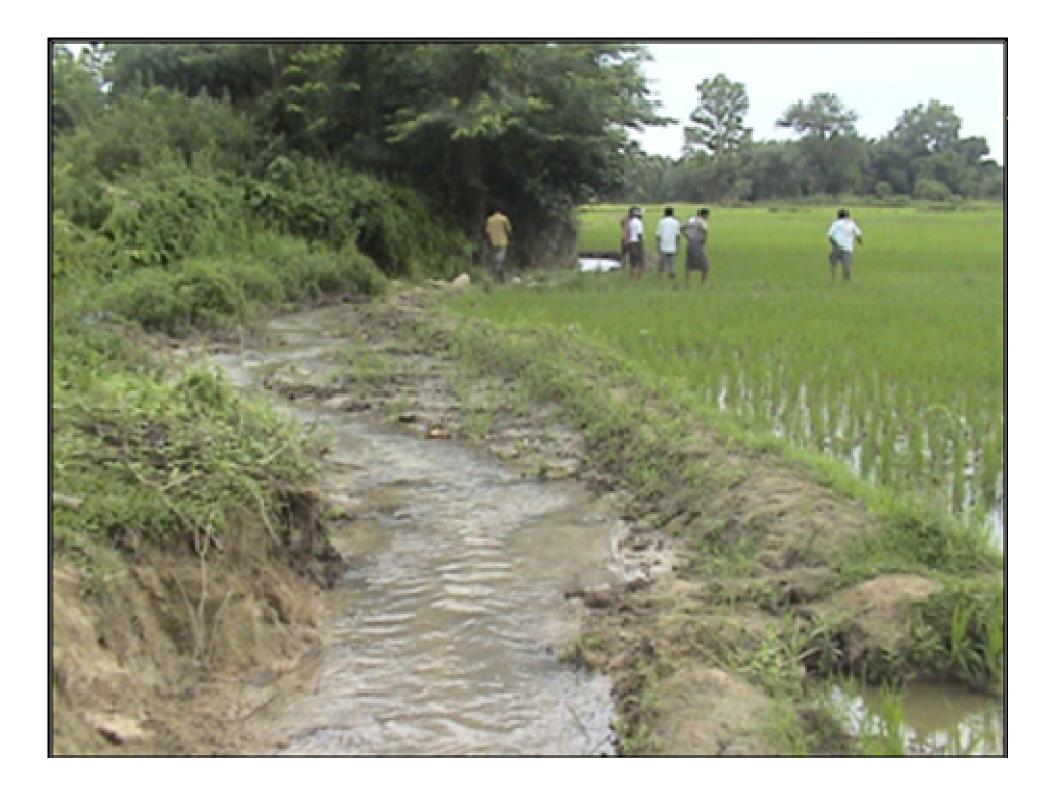

#### COMMUNITY IRRIGATION CHE

- Channels caters water distribution to paddy fields during lean season.
- Executed 01 no of Community Irrigation Channel.

# COMMUNITY IRRIGATION CHANNEL

**Excavation of Drainage Channel at Chinanalcherra, benefitted 9 Ha.of Land** 

Jt. D.S.C. (L.A.C) Govt.of Assam visited Drainage Channel at Rongpur with W.D.T.L., Area benefited 15.0 Ha.