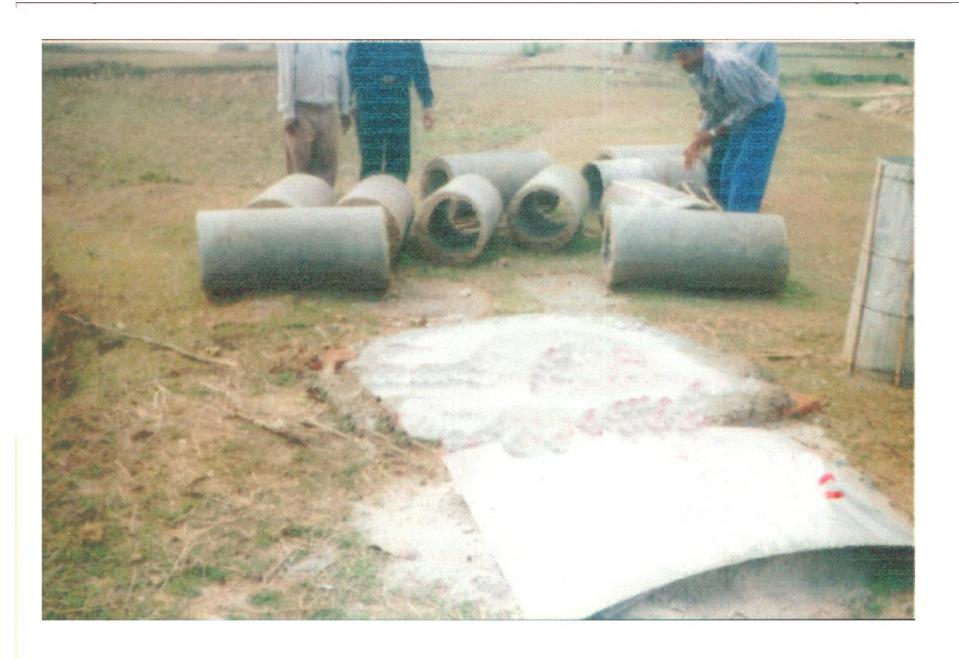

K







#### DRAINAGE LINE TREATMENT













**Drainage line Treatment with wire crates** 



DRAINAGE LINE TREATMENT: BOULDER WITH WIRE CRATES AGRI LAND MANDAYS GENERATED: 220 Nos.

TO CONTROL BED SLOPE, CHECH SCOURING AND CUTTING, PROTECT BANK EROSION SIDE SLOPE









## **PLANTATION WORKS**



SPECIES: TEAK, GAMAR, CHAM, MAHA NEEM, ARECANUT VEG. FENCING MATERIALS: IPOMEA CUTTING, HALF BAMBOO KAMIS & TONGAL MAN DAYS: 1230 Nos.





**SOWING & PLANTING WORKS** 



SOWING & PLANTING WORKS WITH VEGETATIVE FENCING



Afforestation at Dawki, Area = 35.0 Ha.





# COMMUNITY IRRIGATION CHANNEL



**Excavation of Drainage Channel at Chinanalcherra, benefitted 9 Ha.of Land** 



Jt. D.S.C. (L.A.C) Govt.of Assam visited Drainage Channel at Rongpur with W.D.T.L., Area benefited 15.0 Ha.



**Hume Pipe constructed by SHG** 



# SWAMPY LAND RECLAMATION









# **FARM PONDS**







**FARM POND (AGRI LAND)** 

BENEFITTED AREA: 3.8 Ha. MANDAYS: 287 Nos.



### **BOULDER CHECK DAM**







Boulder Check-Dam at Bakalkandi benefitted 12 Ha. Of Agri Land.



# CONTOUR GRADED BUND









Contour Graded Bund with Culvert at Chinanalcherra, area benefited 25.0 Ha.



## **AWARENESS**



# CAPACITY BUILDING



**Accountancy Work trained by W.D.T.L. to Secretary & President** 



A portion of crowd in the training of S.H.G. at Gamaria



**Awareness Camp at Cherrar Par** 



Awareness Camp at Cherrar Par, Speech delivered by PIA (DOSC Cachar)



Awareness Camp at Anandapur, speech delivered by WDTL Agriculture (Part)



**Awareness Camp at Kalyanpur** 



Society Registration Cer