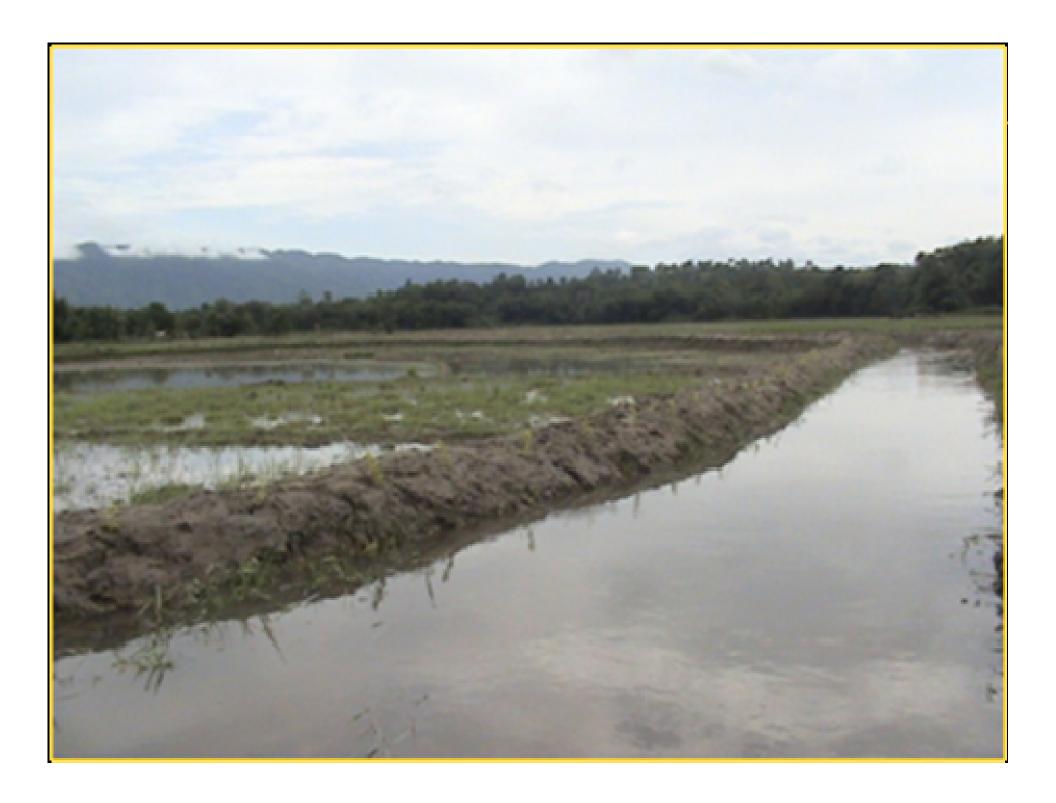

#### DRAINAGE LINE TREATMENT

- Removal of infested weed *Ipomea* cornea cleared permanent inundations of Drainage lines.
- Land devpt. through
   Decongestion, Re-excavation and cleaning of chocked drainage channels.
- Arable lands reclaimed for cultivation.

#### G.C.P. cum W.H.P. at Dawki

Reexcavation of Drainage Channel at Jyostnakuri visited by D.O.S.C. (PIA) which benefitted 40 Ha. Of Agri Land