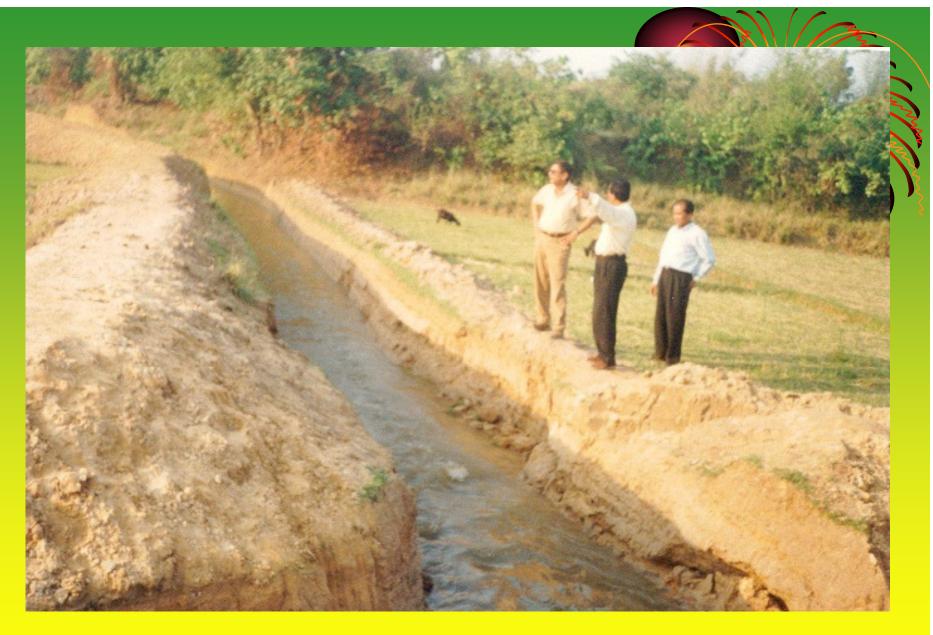

# COMMUNITY IRRIGATION CHANNEL

**Excavation of Drainage Channel at Chinanalcherra, benefitted 9 Ha.of Land** 

Jt. D.S.C. (L.A.C) Govt.of Assam visited Drainage Channel at Rongpur with W.D.T.L., Area benefited 15.0 Ha.

Jt. JDSC (LAC) Govt. of Assam visited GCP-cum-WHP at Tatirgulwith WDTL which benefited 80 Ha. of Land