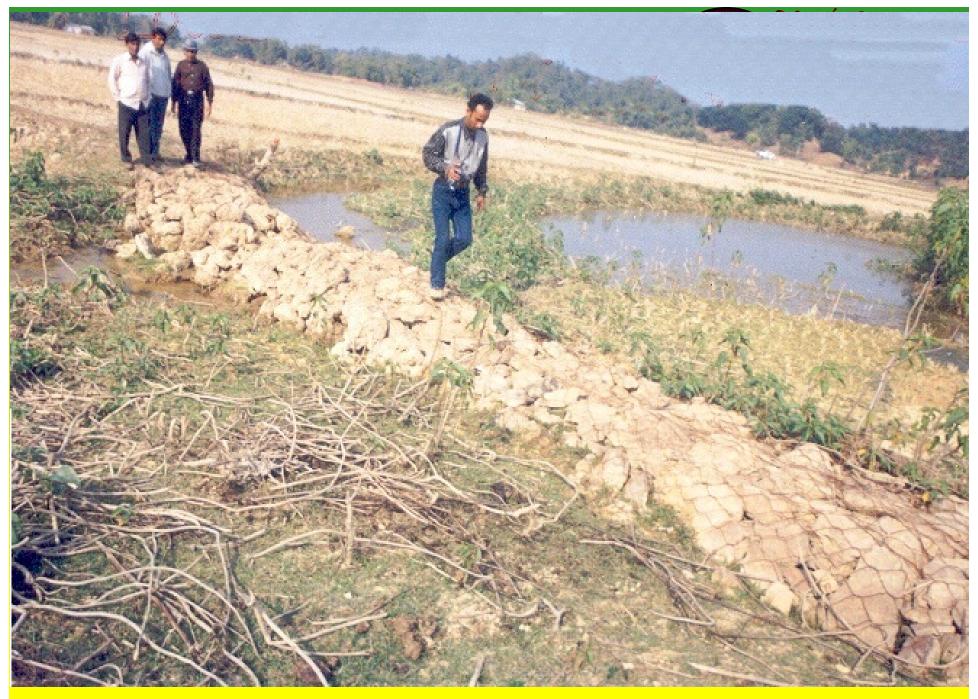

#### DRAINAGE LINE TREATMENT

**Drainage line Treatment with wire crates** 

DRAINAGE LINE TREATMENT: BOULDER WITH WIRE CRATES AGRI LAND MANDAYS GENERATED: 220 Nos.

TO CONTROL BED SLOPE, CHECH SCOURING AND CUTTING, PROTECT BANK EROSION SIDE SLOPE