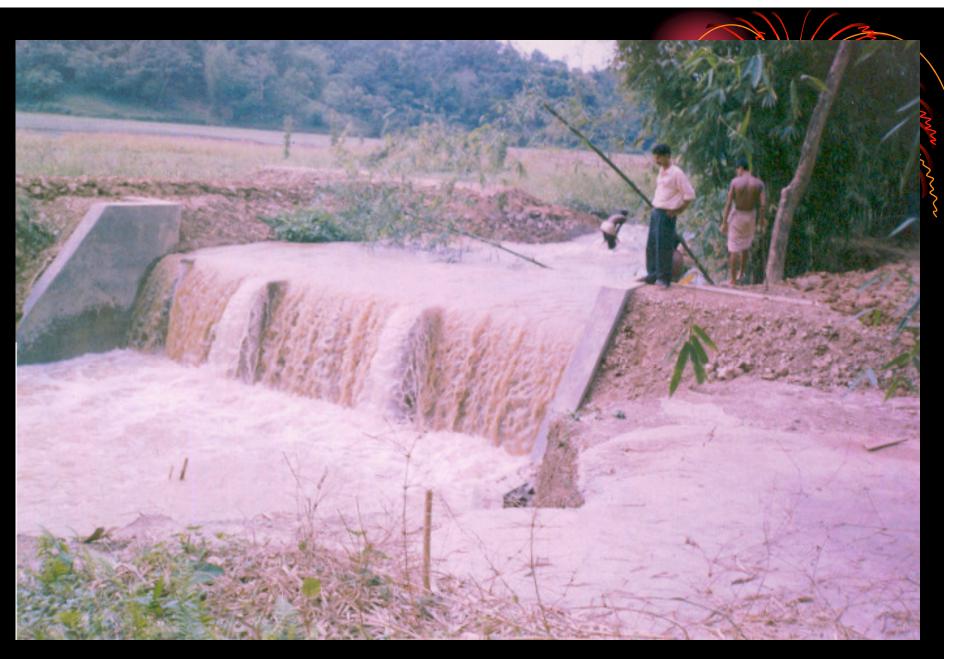

#### GCP-CUM-DROP SPILLWAY

- Controlled erosion at Gully heads,
- Promoted Duck & fish farming,
- Assured stress irrigation potential for Boro & Rabi crops.
- Increased Ground water table.
- Each GCP benefited 70-100 Ha.
- The RCC structures stands cost effective for its longer functional period.

#### GULLY CONTROL PROJECT-CUM-WATER DISTRIBUTION

G.C.P. cum W.H.P. At Borodanagar under Singuacherra M.W.S., area benefited 80.0 Ha.