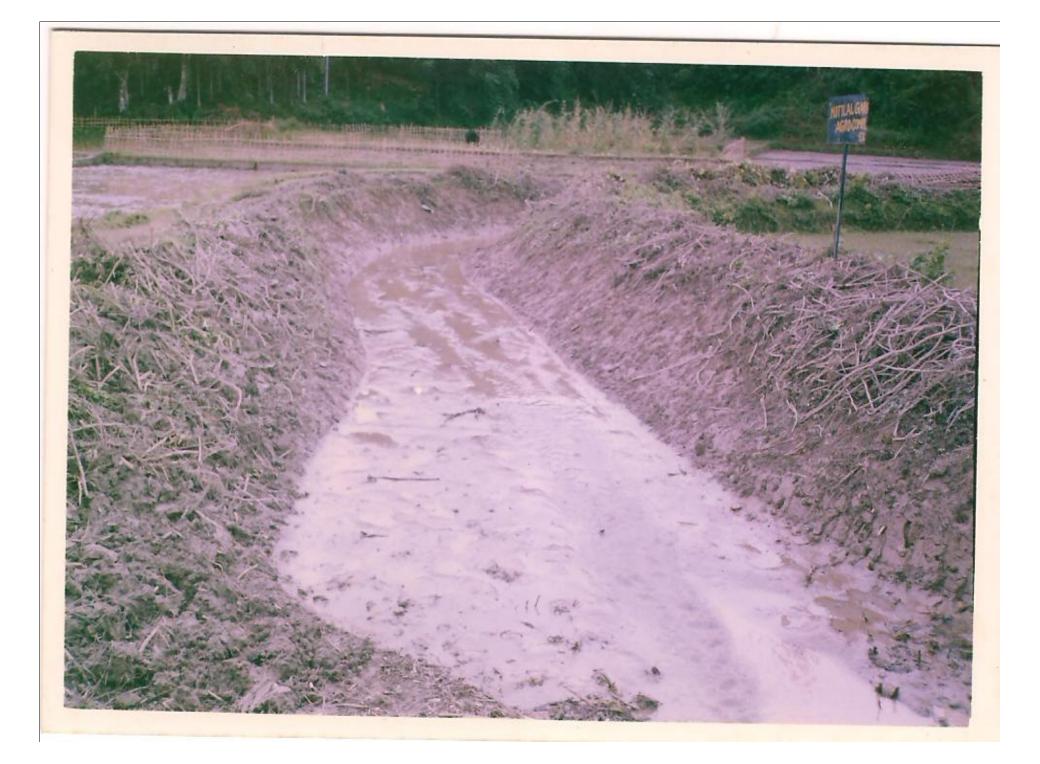

#### **SWAMPY LAND RECLAMATION:**

- Drained out water from water logged fields.
- Excavated channels & reclaimed area is available for cultivation.
- 02 such projects implemented.

# SWAMPY LAND RECLAMATION