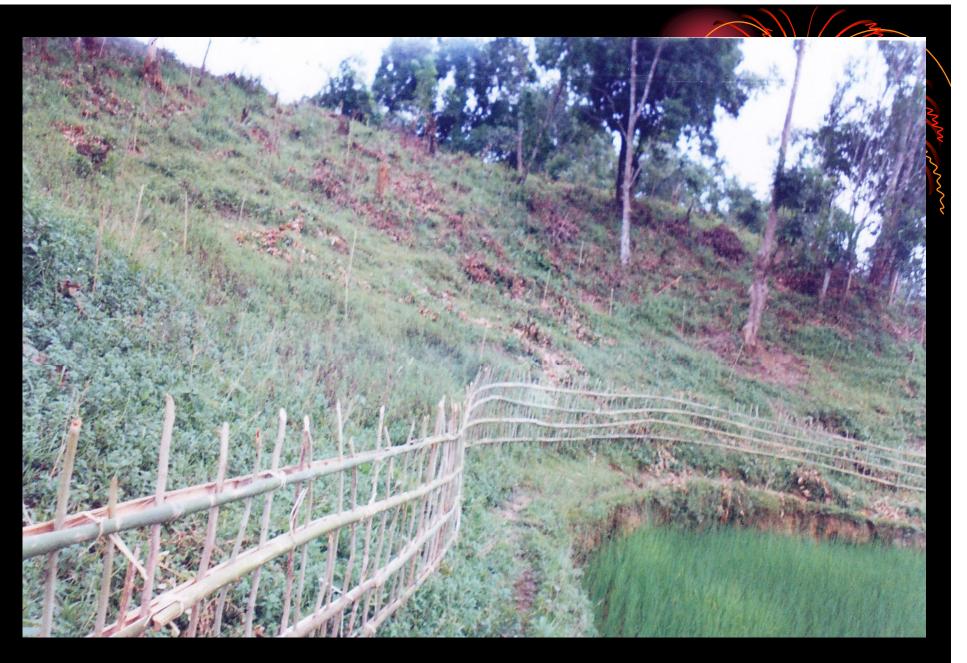

#### DRAINAGE LINE TREATMENT

**Drainage line Treatment with wire crates** 

DRAINAGE LINE TREATMENT: BOULDER WITH WIRE CRATES AGRI LAND MANDAYS GENERATED: 220 Nos.

TO CONTROL BED SLOPE, CHECH SCOURING AND CUTTING, PROTECT BANK EROSION SIDE SLOPE