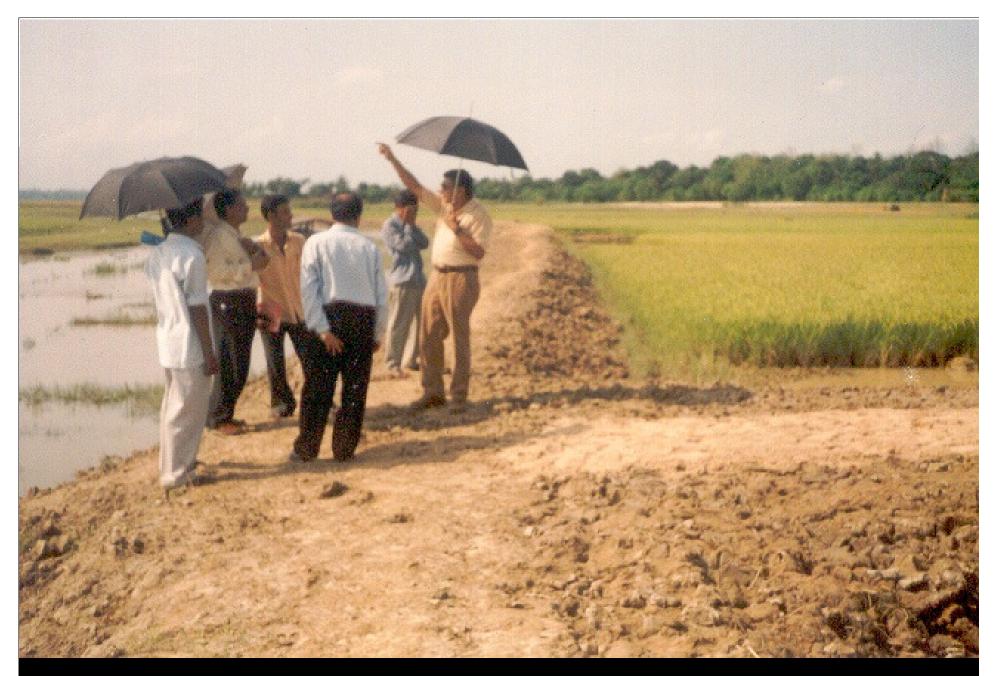

## **ASSAM AGRICULTURE UNIVERSITY**

Jt. D.S.C. (L.A.C) Govt.of Assam visited I.W.D.P. area and consulted with G.P. President Gandhi Gram and other beneficiary

Constructin of Tulakuna Road inaugurated by Late Madhabendra Dutta Choudhury under Entry Point Activity

Jt. JDSC (LAC) Govt. of Assam visited GCP-cum-WHP at Tatirgulwith WDTL which benefited 80 Ha. of Land