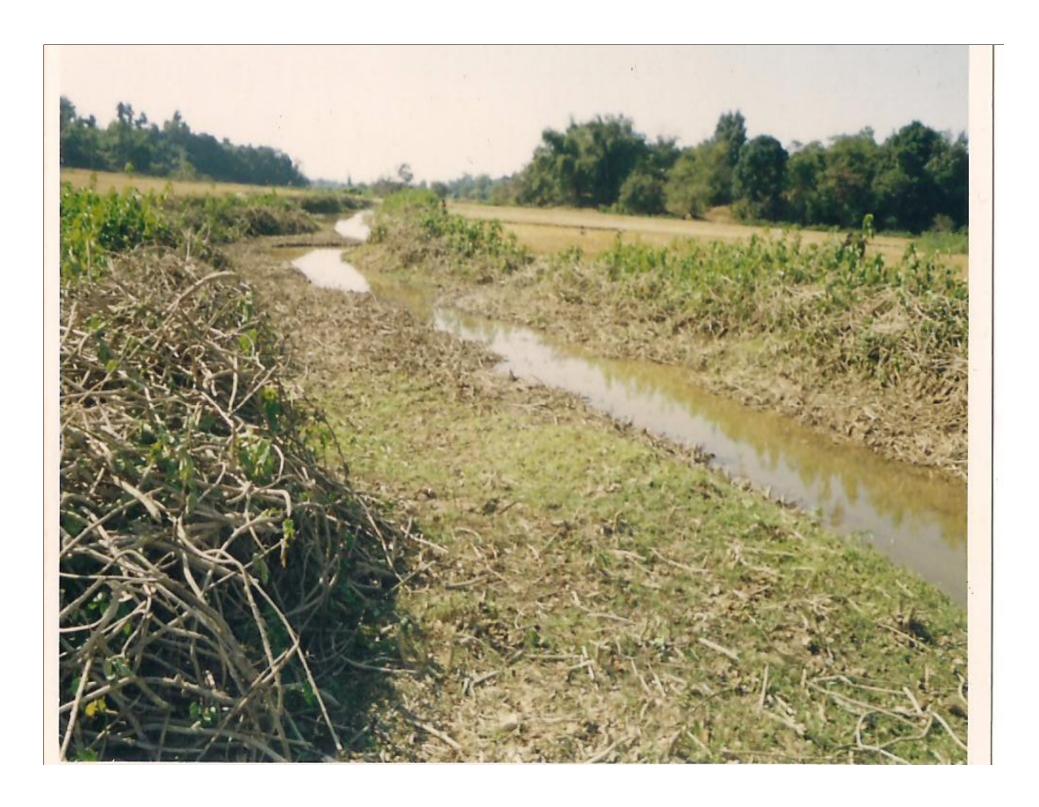

#### DRAINAGE LINE TREATMENT

- Removal of infested weed *Ipomea* cornea cleared permanent inundations of Drainage lines.
- Land devpt. through
   Decongestion, Re-excavation and cleaning of chocked drainage channels.
- Arable lands reclaimed for cultivation.

#### DRAINAGE LINE TREATMENT

**Drainage line Treatment with wire crates** 

DRAINAGE LINE TREATMENT: BOULDER WITH WIRE CRATES AGRI LAND MANDAYS GENERATED: 220 Nos.

TO CONTROL BED SLOPE, CHECH SCOURING AND CUTTING, PROTECT BANK EROSION SIDE SLOPE