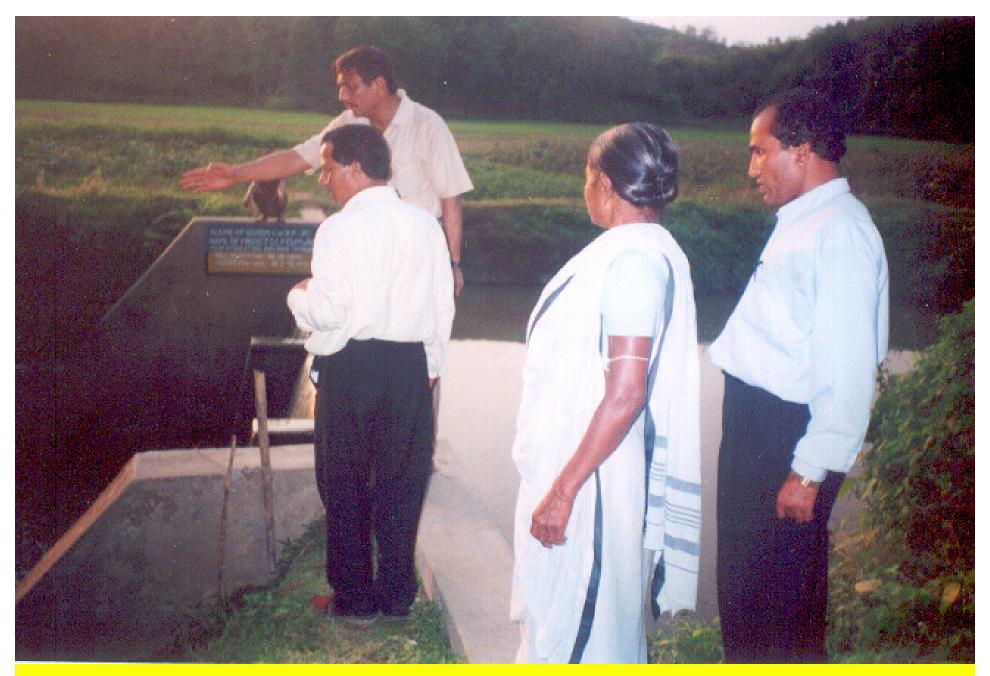

#### GULLY CONTROL PROJECT-CUM-WATER DISTRIBUTION

G.C.P. cum W.H.P. At Borodanagar under Singuacherra M.W.S., area benefited 80.0 Ha.

#### G.C.P. cum W.H.P. at Dawki

Reexcavation of Drainage Channel at Jyostnakuri visited by D.O.S.C. (PIA) which benefitted 40 Ha. Of Agri Land