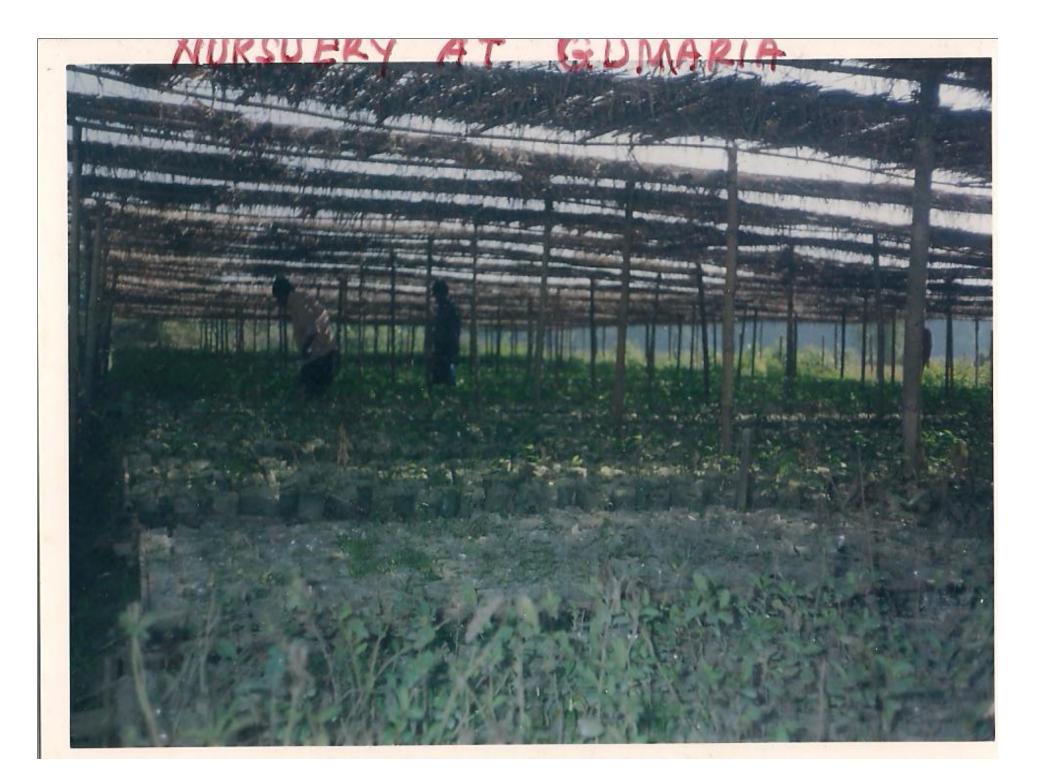

#### NURSERY & PLANTATEON

- · Central nurseries raised.
- Villagers trained up in Nursery management for self-sustenance.
- Stocks utilized in Hort-Silvi block Plantation, distribution among beneficiaries and other agencies.