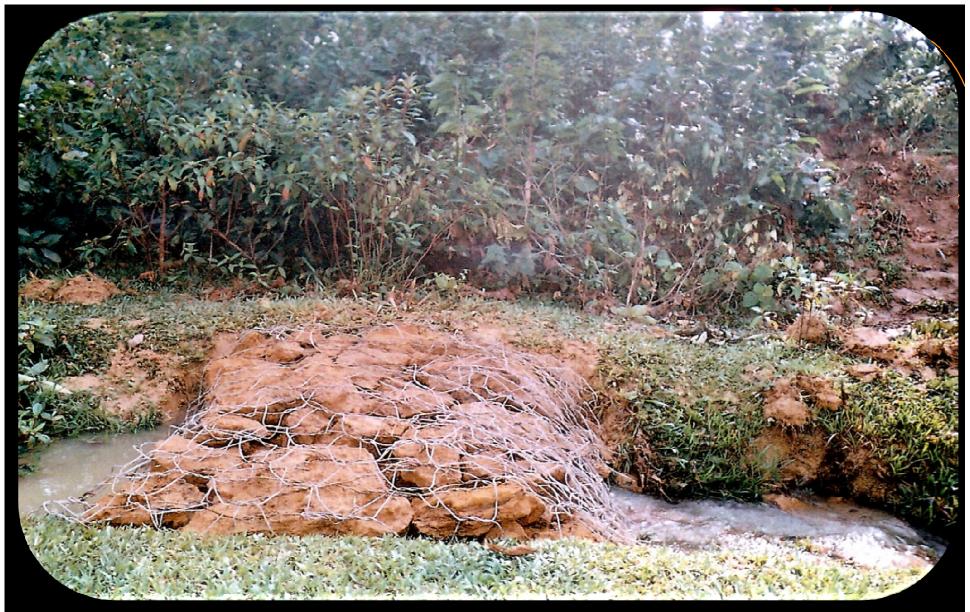

#### DRAINAGE LINE TREATMENT

**Drainage line Treatment with wire crates** 

DRAINAGE LINE TREATMENT: BOULDER WITH WIRE CRATES AGRI LAND MANDAYS GENERATED: 220 Nos.

TO CONTROL BED SLOPE, CHECH SCOURING AND CUTTING, PROTECT BANK EROSION SIDE SLOPE