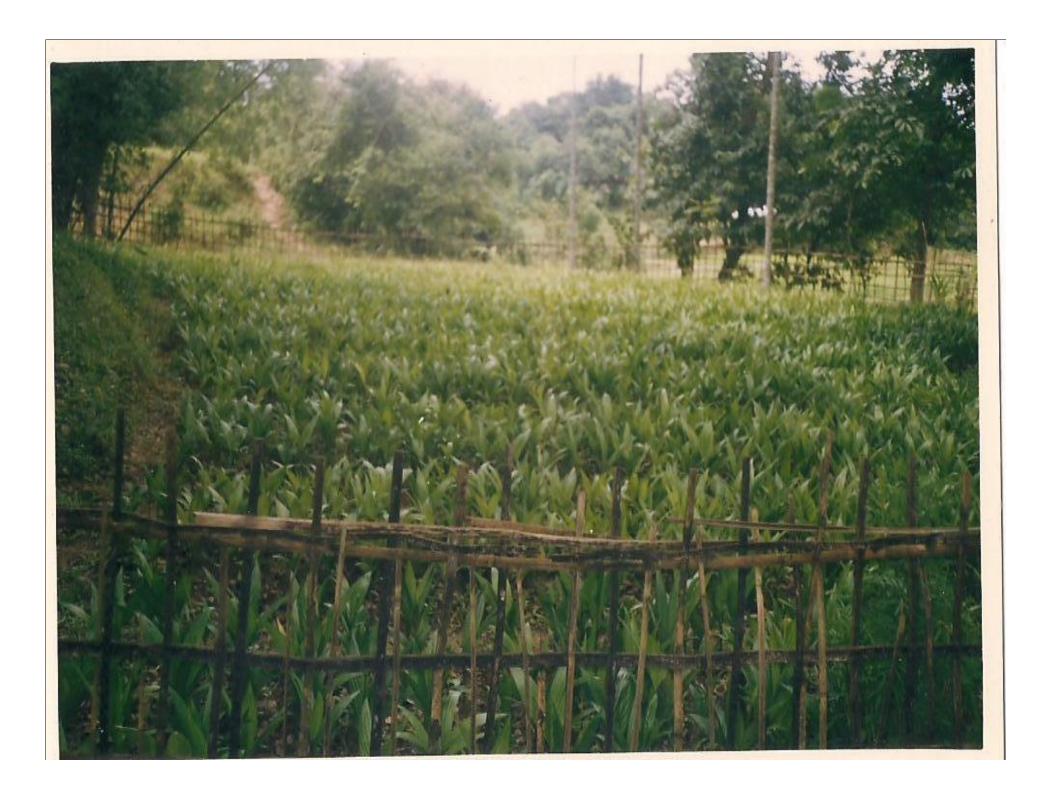

#### PLANTATION WORKS

- Planted in Unclassed State Forest, Private holdings & Community lands.
- Horticulture spp. like Coconut, Areca nut, Guava, Litchi, Lemon etc. promoted for economic return.
- Planted erosion control spp. and moisture conservation in undulating topography.

## **PLANTATION WORKS**

SPECIES: TEAK, GAMAR, CHAM, MAHA NEEM, ARECANUT VEG. FENCING MATERIALS: IPOMEA CUTTING, HALF BAMBOO KAMIS & TONGAL MAN DAYS: 1230 Nos.

**SOWING & PLANTING WORKS** 

SOWING & PLANTING WORKS WITH VEGETATIVE FENCING