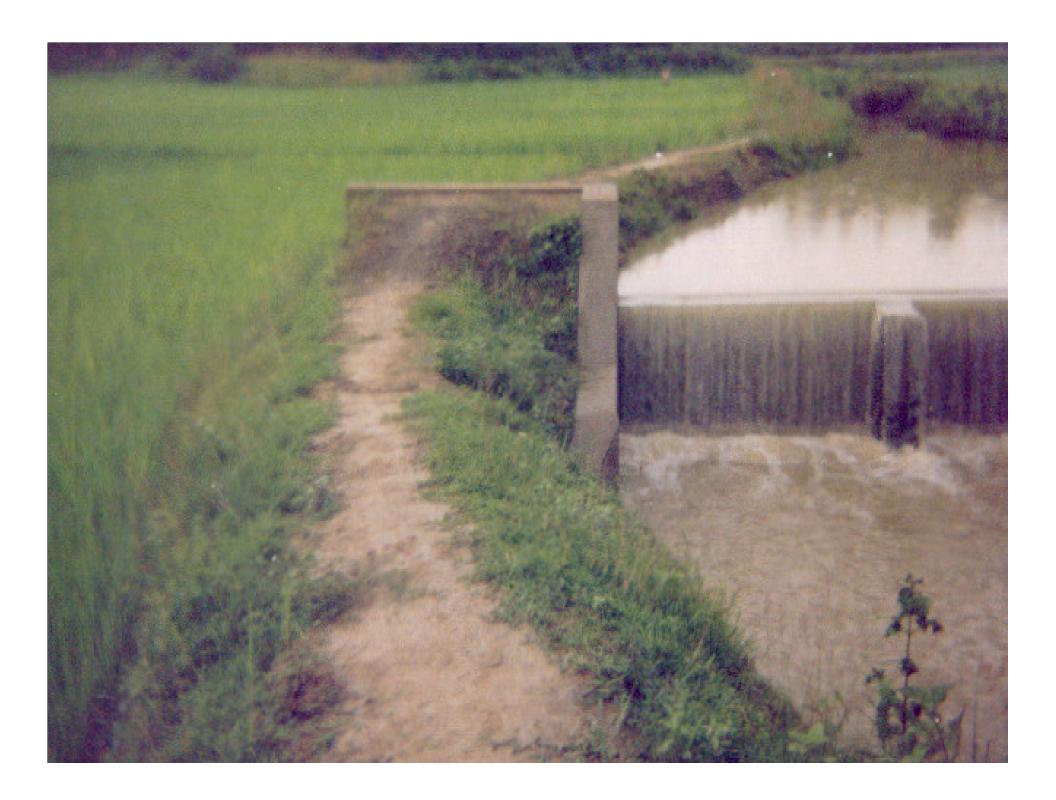

#### GCP-CUM-DROP SPILLWAY

- Controlled erosion at Gully heads,
- Promoted Duck & fish farming,
- Assured stress irrigation potential for Boro & Rabi crops.
- Increased Ground water table.
- Each GCP benefited 70-100 Ha.
- The RCC structures stands cost effective for its longer functional period.

#### GULLY CONTROL PROJECT-CUM-WATER DISTRIBUTION

G.C.P. cum W.H.P. At Borodanagar under Singuacherra M.W.S., area benefited 80.0 Ha.